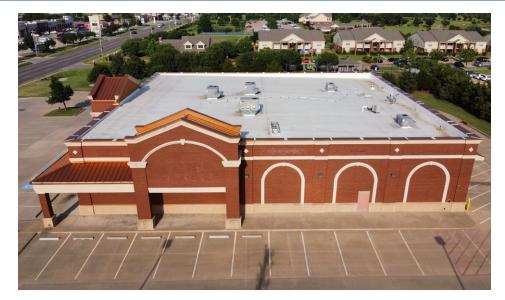

### **Property Highlights:**

- 2.55 AC Lot
- 14,550 SF Available
- Located on SW 19th Street, a high-traffic road with a VPD of 15,800. It is also neighbors with the Moore Golf and Athetic Club.
- Notable nearby tenants include WinCo Foods, Target, Dick's Sporting Goods, Ulta Beauty, Home Depot, Walmart, at Home, Aldi, and more major retailers located across US-77.

# FOR SALE OR LEASE | FORMER CVS PHARMACY

1040 SW 19th Street, Moore, OK 73160

Commercial Real Estate