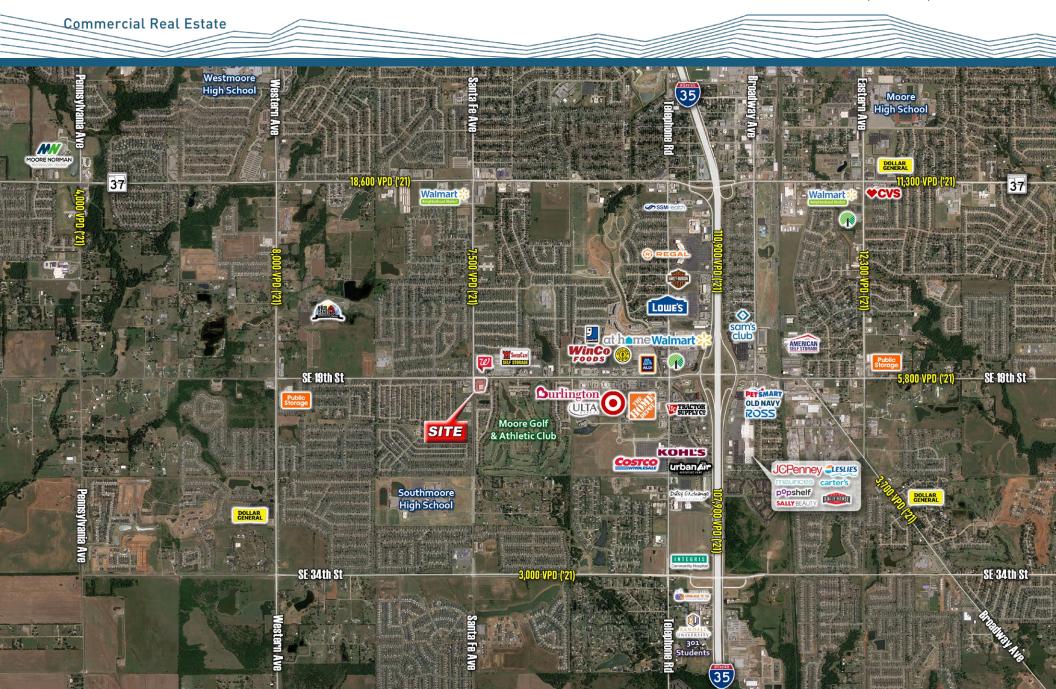

### **Property Highlights:**

- 2.55 AC Lot
- 14,550 SF Available
- Located on SW 19th Street, a high-traffic road with a VPD of 15,800. It is also neighbors with the Moore Golf and Athetic Club.
- Notable nearby tenants include WinCo Foods, Target, Dick's Sporting Goods, Ulta Beauty, Home Depot, Walmart, at Home, Aldi, and more major retailers located across US-77.

#### **Traffic Counts:**

19th St: 15,800 VPD ('21) Santa Fe Ave: 7,500 VPD ('21)

| Demographics:      | 1 Mile   | 3 Miles  | 5 Miles  |
|--------------------|----------|----------|----------|
| 2023 Population    | 13,465   | 73,893   | 141,645  |
| Daytime Population | 8,930    | 59,360   | 11,641   |
| Ava. HH Income     | \$84,635 | \$87,219 | \$92,069 |