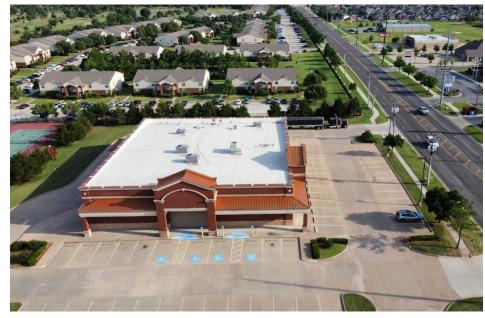

### **Property Highlights:**

- 2.55 AC Lot
- 14,550 SF Available
- Located on SW 19th Street, a high-traffic road with a VPD of 15,800. It is also neighbors with the Moore Golf and Athetic Club.
- Notable nearby tenants include WinCo Foods, Target, Dick's Sporting Goods, Ulta Beauty, Home Depot, Walmart, at Home, Aldi, and more major retailers located across US-77.

# FOR SALE OR LEASE | FORMER CVS PHARMACY

1040 SW 19th Street, Moore, OK 73160

Commercial Real Estate