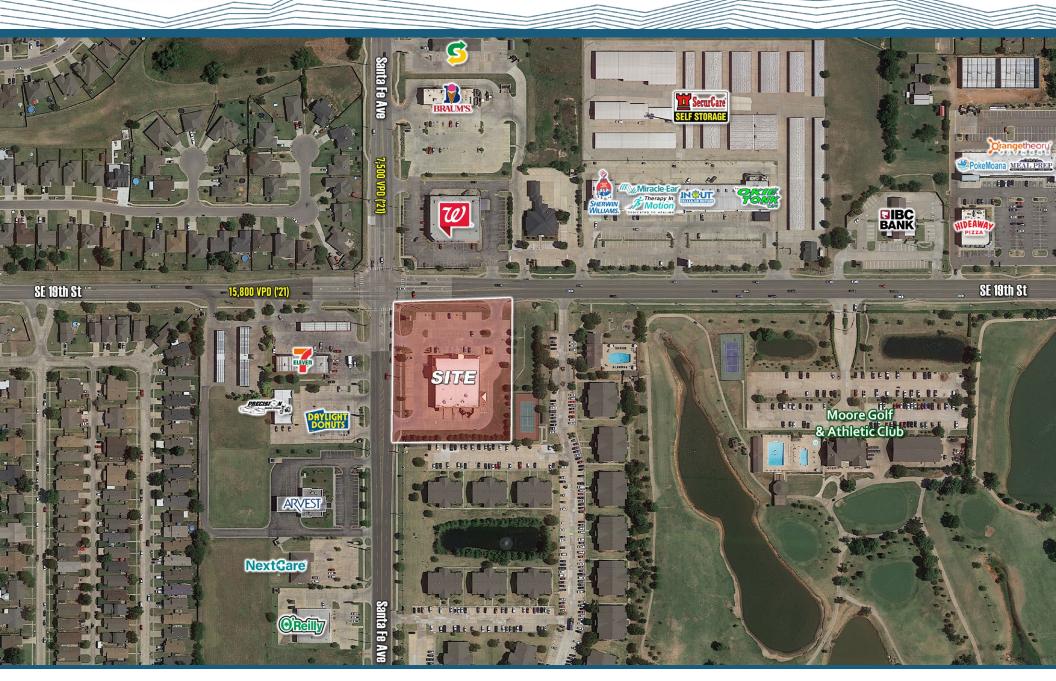

### **Property Highlights:**

- 2.55 AC Lot
- 14,550 SF Available
- Located on SW 19th Street, a high-traffic road with a VPD of 15,800. It is also neighbors with the Moore Golf and Athetic Club.
- Notable nearby tenants include WinCo Foods, Target, Dick's Sporting Goods, Ulta Beauty, Home Depot, Walmart, at Home, Aldi, and more major retailers located across US-77.

#### **Traffic Counts:**

19th St: 15,800 VPD ('21) Santa Fe Ave: 7,500 VPD ('21)

| Demographics:      | 1 Mile   | 3 Miles  | 5 Miles  |
|--------------------|----------|----------|----------|
| 2023 Population    | 13,465   | 73,893   | 141,645  |
| Daytime Population | 8,930    | 59,360   | 11,641   |
| Ava. HH Income     | \$84,635 | \$87,219 | \$92,069 |