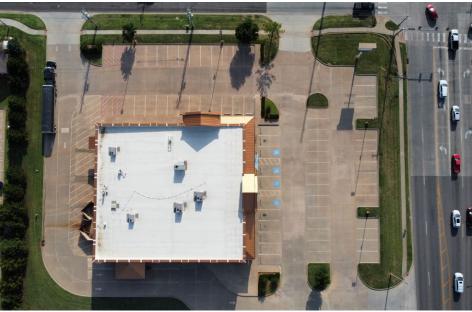

### **Property Highlights:**

- 2.55 AC Lot
- 14,550 SF Available
- Located on SW 19th Street, a high-traffic road with a VPD of 15,800. It is also neighbors with the Moore Golf and Athetic Club.
- Notable nearby tenants include WinCo Foods, Target, Dick's Sporting Goods, Ulta Beauty, Home Depot, Walmart, at Home, Aldi, and more major retailers located across US-77.

# FOR SALE OR LEASE | FORMER CVS PHARMACY

1040 SW 19th Street, Moore, OK 73160

Commercial Real Estate