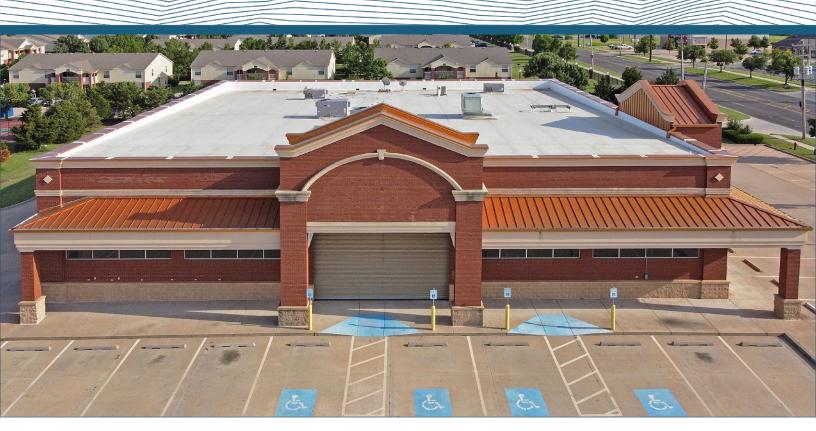

### **Property Highlights:**

- 2.55 AC Lot
- 14,550 SF Available
- Located on SW 19th Street, a high-traffic road with a VPD of 15,800. It is also neighbors with the Moore Golf and Athetic Club.
- Notable nearby tenants include WinCo Foods, Target, Dick's Sporting Goods, Ulta Beauty, Home Depot, Walmart, at Home, Aldi, and more major retailers located across US-77.

# FOR SALE OR LEASE | FORMER CVS PHARMACY

1040 SW 19th Street, Moore, OK 73160

Commercial Real Estate