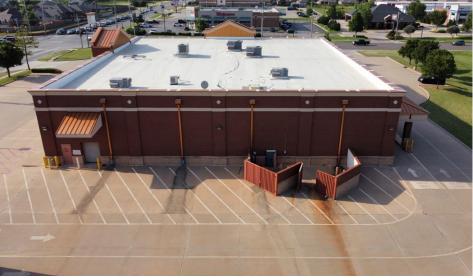

### **Property Highlights:**

- 2.55 AC Lot
- 14,550 SF Available
- Located on SW 19th Street, a high-traffic road with a VPD of 15,800. It is also neighbors with the Moore Golf and Athetic Club.
- Notable nearby tenants include WinCo Foods, Target, Dick's Sporting Goods, Ulta Beauty, Home Depot, Walmart, at Home, Aldi, and more major retailers located across US-77.

# FOR SALE OR LEASE | FORMER CVS PHARMACY

1040 SW 19th Street, Moore, OK 73160

Commercial Real Estate