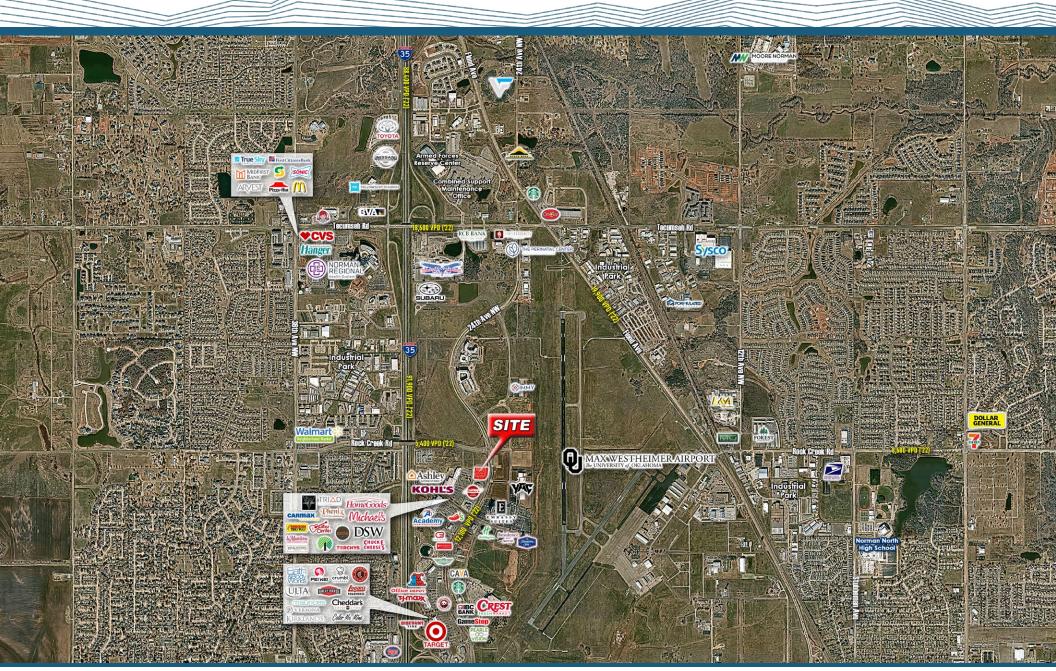

### **Location:**

Southeast Quadrant of I-35 & Rock Creek Dr

## **Property Highlights:**

- 2,041 SF Available
- Join Metro Shoe Warehouse & Mercy GoHealth
- Excellent visibility and easy access
- Kohl's Anchored Center
- Across from Embassy Suites
- Close proximity to Max Westheimer Airport
- Surrounding retailers include Kohl's, Dollar Tree, Guitar Center, Ashley Homestore, Academy Sports + Outdoors, DSW, HomeGoods, Michael's, Super Target, Crest, TJ Maxx, Petco, Kirklands, and many more

#### **Traffic Counts:**

24th Ave: 12,100 VPD | Rock Creek Rd: 5,400 VPD ('22)

Interstate 35: 91,900 VPD (122)