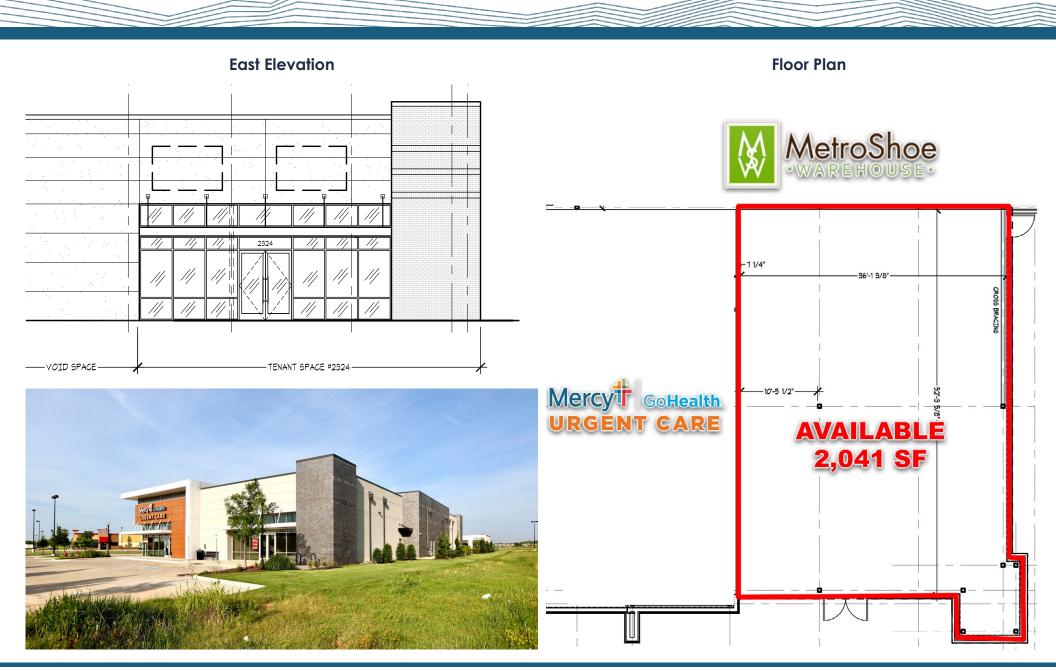

## **Property Highlights:**

- 2,041 SF Available
- Join Metro Shoe Warehouse & Mercy GoHealth
- Excellent visibility and easy access
- Kohl's Anchored Center
- Across from Embassy Suites
- Close proximity to Max Westheimer Airport
- Surrounding retailers include Kohl's, Dollar Tree, Guitar Center, Ashley Homestore, Academy Sports + Outdoors, DSW, HomeGoods, Michael's, Super Target, Crest, TJ Maxx, Petco, Kirklands, and many more