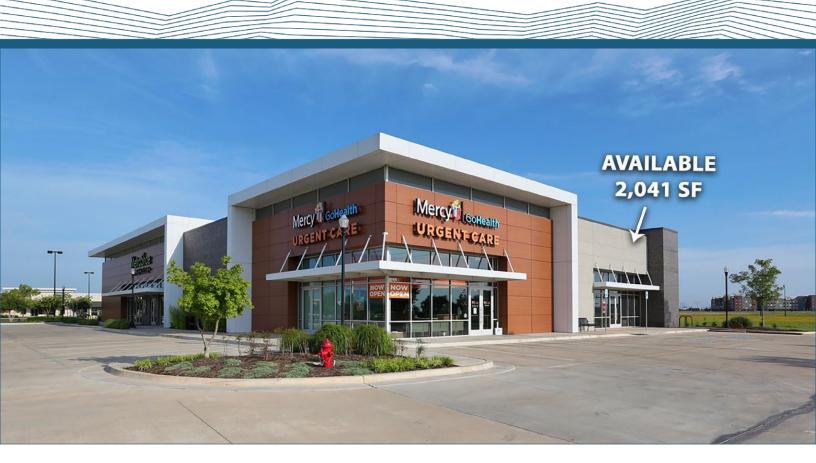

## **Property Highlights:**

- 2,041 SF Available
- Join Metro Shoe Warehouse & Mercy GoHealth
- Excellent visibility and easy access
- Kohl's Anchored Center
- Across from Embassy Suites
- Close proximity to Max Westheimer Airport
- Surrounding retailers include Kohl's, Dollar Tree, Guitar Center, Ashley Homestore, Academy Sports + Outdoors, DSW, HomeGoods, Michael's, Super Target, Crest, TJ Maxx, Petco, Kirklands, and many more