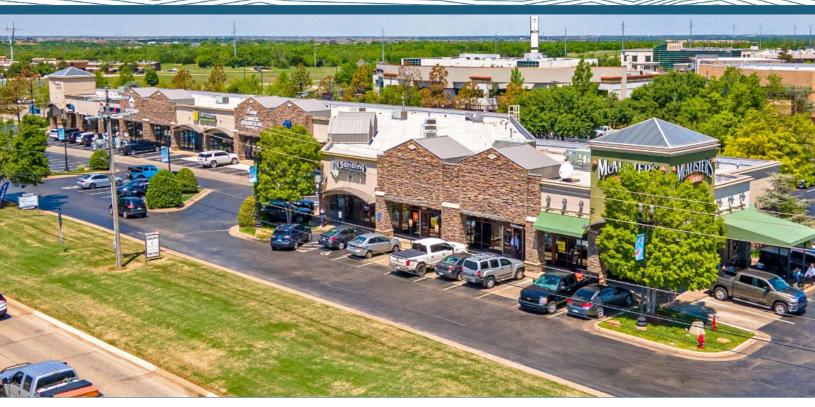

## CROSS ROCK SHOPS RETAIL SPACE FOR LEASE

3533 W Memorial Rd, Oklahoma City, OK 75134

Commercial Real Estate

#### Location:

3533 W Memorial Rd, Oklahoma City, OK 75134

#### **Property Highlights:**

The site is located on the busy intersection of John Kilpatrick Turnpike and OK-74, both of which bear traffic counts from 50-100k VPD. It is surrounded by large scale corporation centers, retail neighborhoods, medical centers, and restaurants. The Memorial Highway Corridor where the shops are located is growing rapidly, which makes the shops ideal for retail or restaurant ideations.