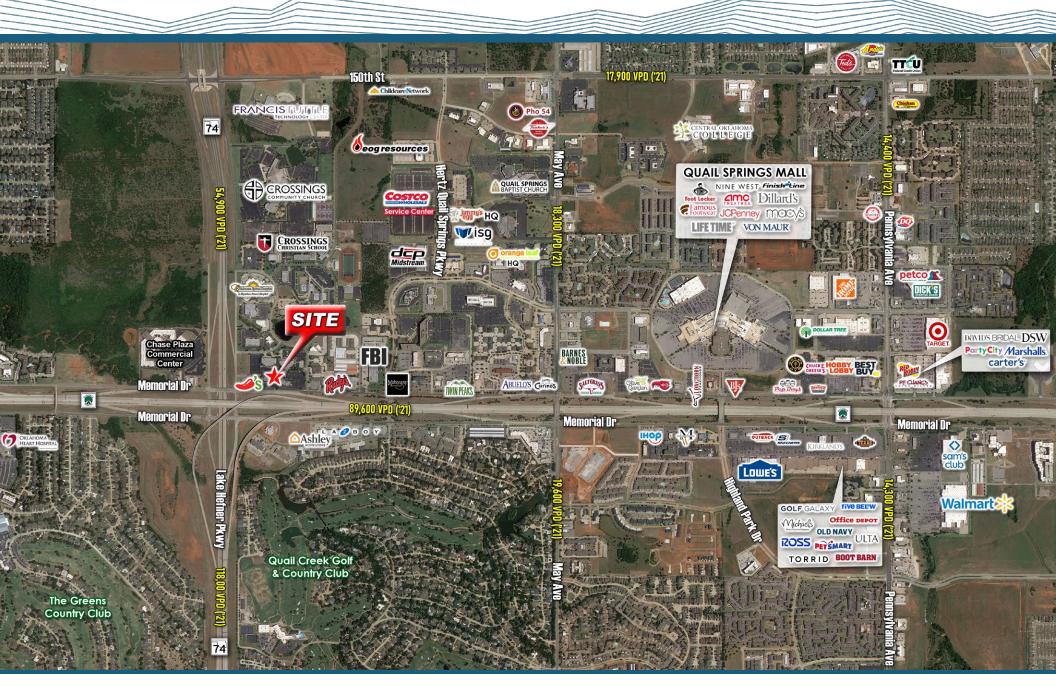

#### **Property Highlights:**

The site is located on the busy intersection of John Kilpatrick Turnpike and OK-74, both of which bear traffic counts from 50-100k VPD. It is surrounded by large scale corporation centers, retail neighborhoods, medical centers, and restaurants. The Memorial Highway Corridor where the shops are located is growing rapidly, which makes the shops ideal for retail or restaurant ideations.

#### **Traffic Counts:**

OK-74 (S of Kilpatrick): 118,000 VPD ('21) (Source: OKDOT) OK-74 (N of Kilpatrick): 54,900 VPD ('21) (Source: OKDOT) Kilpatrick Tpke (W of 74): 89,600 VPD ('21) (Source: OKDOT)