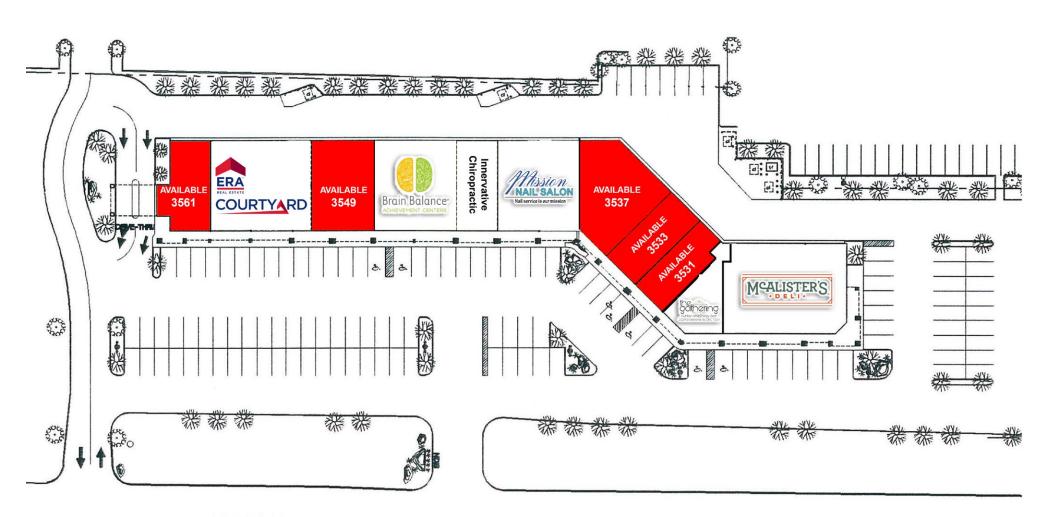

## CROSS ROCK SHOPS RETAIL SPACE FOR LEASE

3533 W Memorial Rd, Oklahoma City, OK 75134

Commercial Real Estate

#### Location:

3533 W Memorial Rd, Oklahoma City, OK 75134

#### **Property Highlights:**

The site is located on the busy intersection of John Kilpatrick Turnpike and OK-74, both of which bear traffic counts from 50-100k VPD. It is surrounded by large scale corporation centers, retail neighborhoods, medical centers, and restaurants. The Memorial Highway Corridor where the shops are located is growing rapidly, which makes the shops ideal for retail or restaurant ideations.

#### Sale Price:

\$21-28/SF