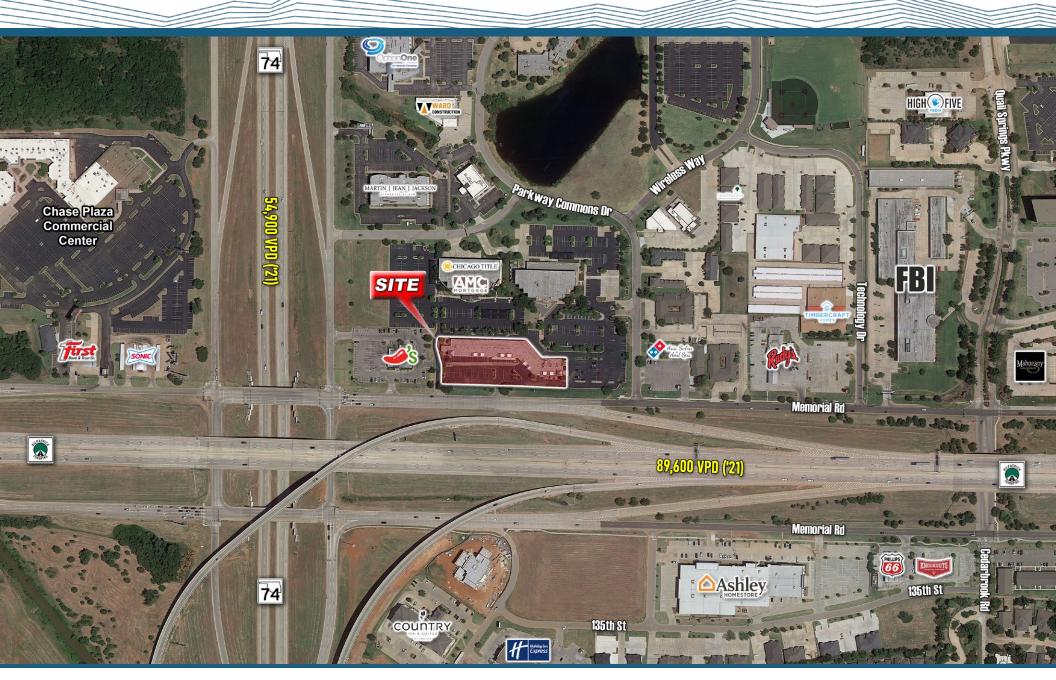

#### **Property Highlights:**

The site is located on the busy intersection of John Kilpatrick Turnpike and OK-74, both of which bear traffic counts from 50-100k VPD. It is surrounded by large scale corporation centers, retail neighborhoods, medical centers, and restaurants. The Memorial Highway Corridor where the shops are located is growing rapidly, which makes the shops ideal for retail or restaurant ideations.

#### **Traffic Counts:**

OK-74 (S of Kilpatrick): 118,000 VPD ('21) (Source: OKDOT) OK-74 (N of Kilpatrick): 54,900 VPD ('21) (Source: OKDOT) Kilpatrick Tpke (W of 74): 89,600 VPD ('21) (Source: OKDOT)