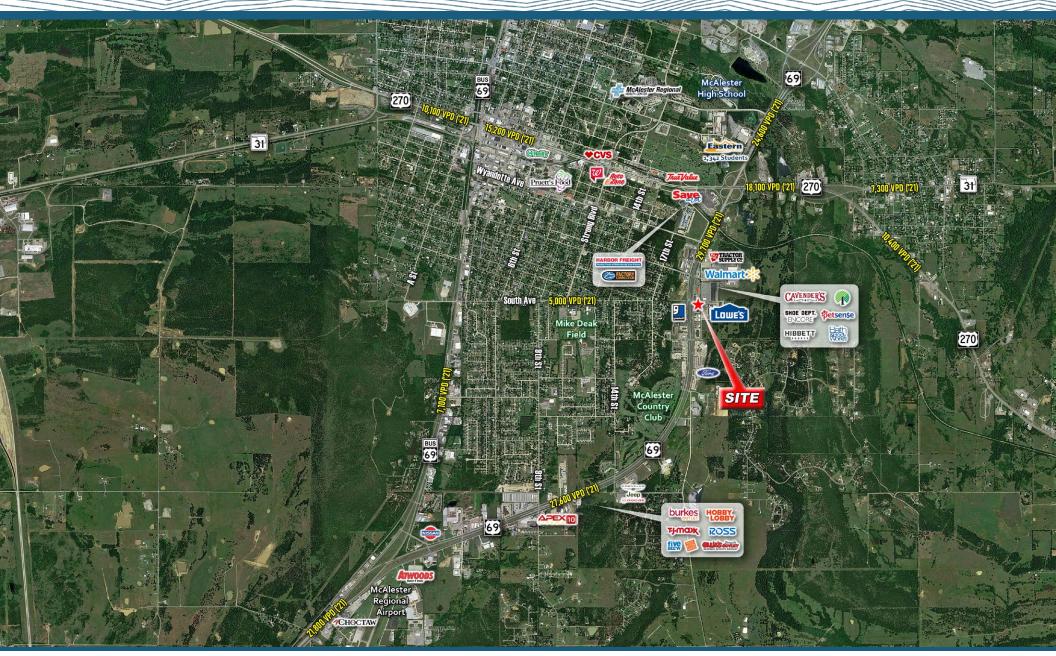

### **Property Highlights:**

- Former Denny's Restaurant Building
- Well located along the US-69 Corridor with excellent sight lines from the Interstate
- Over 27,000 vehicles per day pass by this intersection
- Perfect opportunity to lease a plug and play restaurant or redevelopment
- Neighbors include Lowe's, Shoe Dept. Encore, Dollar Tree, Cavender's, Walmart and many more

### Traffic Counts:

US-69: 29,700 VPD ('21) US-270: 18,100 VPD ('21)

For More Information: Ryan Storer | (405) 464-2385 ryan.storer@plainscre.com