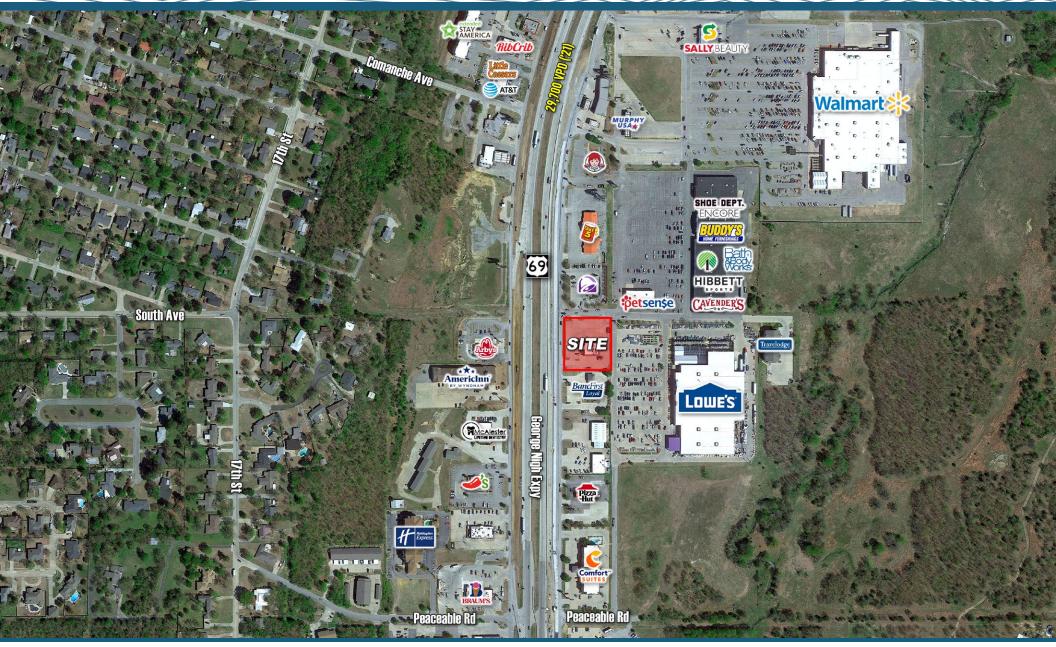

### **Property Highlights:**

- Former Denny's Restaurant Building
- Well located along the US-69 Corridor with excellent sight lines from the Interstate
- Over 27,000 vehicles per day pass by this intersection
- Perfect opportunity to lease a plug and play restaurant or redevelopment
- Neighbors include Lowe's, Shoe Dept. Encore, Dollar Tree, Cavender's, Walmart and many more

### Traffic Counts:

US-69: 29,700 VPD ('21) US-270: 18,100 VPD ('21)

For More Information: Ryan Storer | (405) 464-2385 ryan.storer@plainscre.com