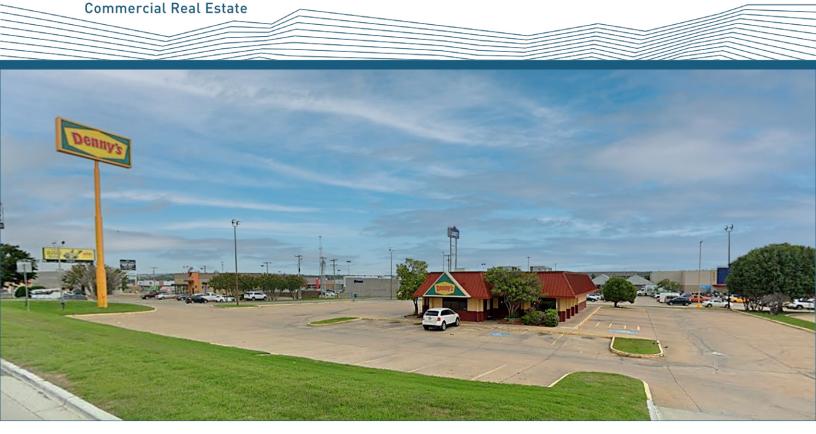

**2ND GEN RESTAURANT PAD SITE FOR SALE** 

600 S. George Nigh Service Road, McAlester, OK 74501

#### Location:

600 S. George Nigh Service Road. McAlester, OK 74501

### **Property Highlights:**

- Former Denny's Restaurant Building
- Well located along the US-69 Corridor with excellent sight lines from the Interstate
- Over 27,000 vehicles per day pass by this intersection
- Perfect opportunity to lease a plug and play restaurant or redevelopment
- Neighbors include Lowe's, Shoe Dept. Encore, Dollar Tree, Cavender's, Walmart and many more

#### Size:

3,741 SF on 1.2 AC