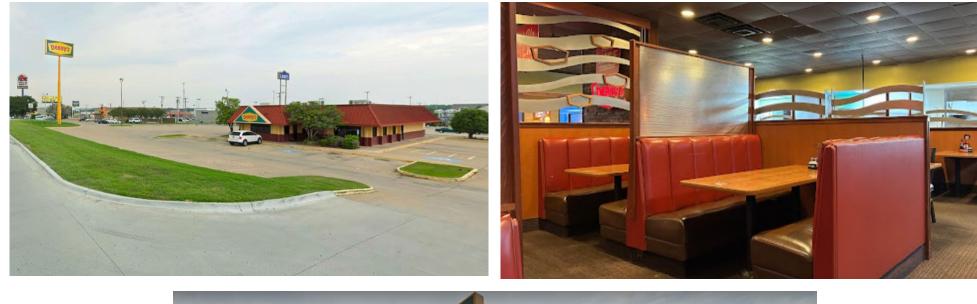

**2ND GEN RESTAURANT PAD SITE FOR SALE** 

600 S. George Nigh Service Road, McAlester, OK 74501

#### Location:

600 S. George Nigh Service Road. McAlester, OK 74501

### **Property Highlights:**

- Former Denny's Restaurant Building
- Well located along the US-69 Corridor with excellent sight lines from the Interstate
- Over 27,000 vehicles per day pass by this intersection
- Perfect opportunity to lease a plug and play restaurant or redevelopment
- Neighbors include Lowe's, Shoe Dept. Encore, Dollar Tree, Cavender's, Walmart and many more

#### Size:

3,741 SF on 1.2 AC