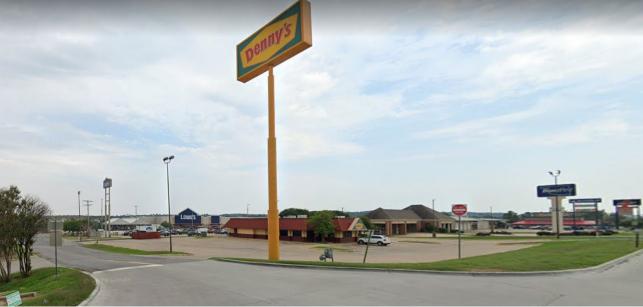

**2ND GEN RESTAURANT PAD SITE FOR SALE** 

600 S. George Nigh Service Road, McAlester, OK 74501

#### Location:

600 S. George Nigh Service Road. McAlester, OK 74501

### **Property Highlights:**

- Former Denny's Restaurant Building
- Well located along the US-69 Corridor with excellent sight lines from the Interstate
- Over 27,000 vehicles per day pass by this intersection
- Perfect opportunity to lease a plug and play restaurant or redevelopment
- Neighbors include Lowe's, Shoe Dept. Encore, Dollar Tree, Cavender's, Walmart and many more