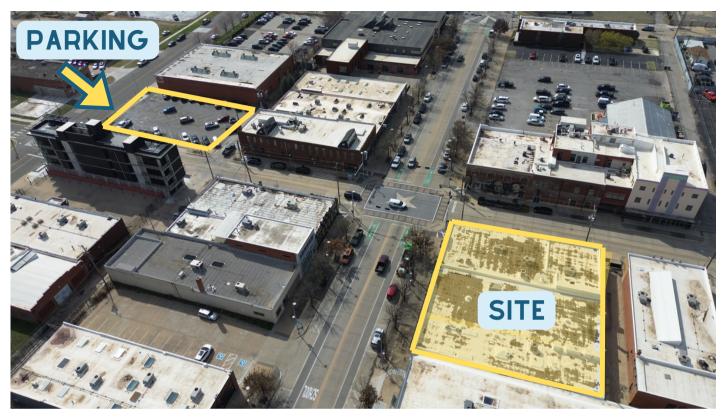

#### 625 Sheridan Ave, Oklahoma City, OK 73102

### **Property Highlights:**

Size: 916 - 6,539 SF

• Renovated: 2018

- Flexible suite sizes and configuration available
- Walking distance to Central Business District & Municipal Complexes with Reserved, Abundant Parking.
- Landlord will white box space on 5 yr lease term