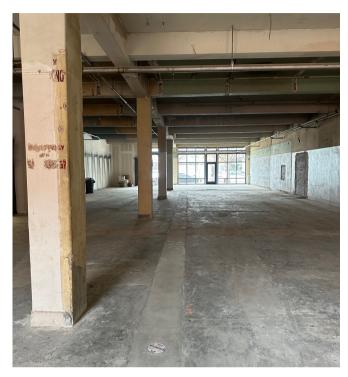

### **Property Highlights:**

Size: 916 - 6,539 SF

• Renovated: 2018

- Flexible suite sizes and configuration available
- Walking distance to Central Business District & Municipal Complexes with Reserved, Abundant Parking.
- Landlord will white box space on 5 yr lease term

#### **Spaces**

Suite 105 - 948 SF

Suite 110 - 1,905 SF

Suite 115 - 760 SF

Suite 120 - 1,187 SF

Suite 125 - 1,605 SF

Suite 130 - 905 SF

| <b>Demographics:</b> | 1 Mile   | 3 Miles   | 5 Miles   |
|----------------------|----------|-----------|-----------|
| 2023 Population      | 5,872    | 218,262   | 638,810   |
| Daytime Population   | 6,677    | 38,883    | 123,995   |
| Avg. HH Income       | \$35,820 | \$117,939 | \$137,388 |