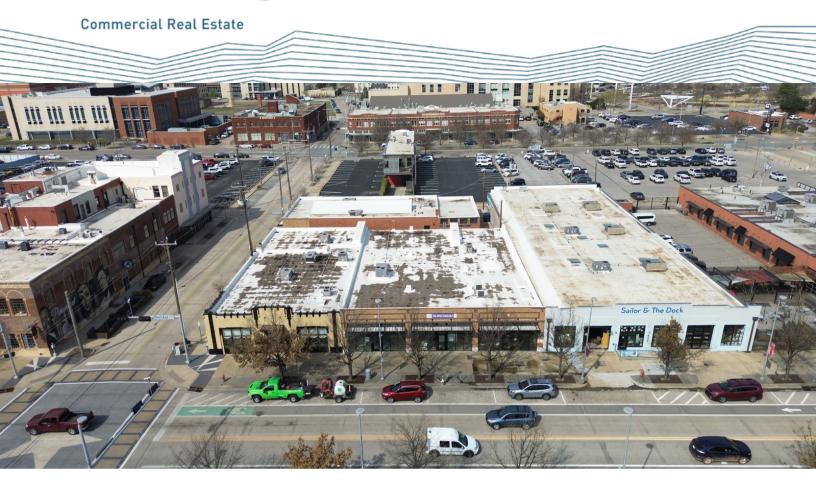

#### 625 Sheridan Ave, Oklahoma City, OK 73102

### **Property Highlights:**

Size: 916 - 6,539 SF

• Renovated: 2018

- Flexible suite sizes and configuration available
- Walking distance to Central Business District & Municipal Complexes with Reserved, Abundant Parking.
- Landlord will white box space on 5 yr lease term

#### **For Lease** \$22 SF + NNN