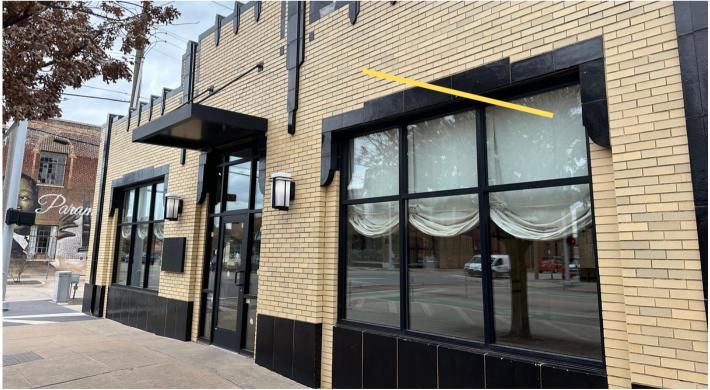

#### 625 Sheridan Ave, Oklahoma City, OK 73102

### **Property Highlights:**

Size: 916 - 6,539 SF

• Renovated: 2018

- Flexible suite sizes and configuration available
- Walking distance to Central Business District & Municipal Complexes with Reserved, Abundant Parking.
- Landlord will white box space on 5 yr lease term