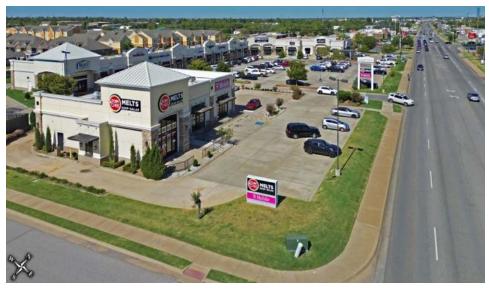

# **Property Highlights:**

- Summit Pointe Plaza is a shopping center on the Intersection of 89th St and S Western Ave
- 2 Spaces for Lease: 118 & 103
- Frontage and Direct access to S Western Ave, a busy road with 21,200 VPD
- Tenants include T-Mobile, GLO, Louie's Grill & Bar, Nutrition Revolution, and Tom & Chee
- Perfect opportunity to lease a plug and play restaurant or another retailer
- Strong population density and demographics

#### **Traffic Counts:**

SW 88th St: 9,100 VPD ('22) S Western Ave: 21,200 VPD ('22)

**Jake Hinckley** | (405) 657-0096

jake.hinckley@plainscre.com

For More Information:

**Gabby Johnson** | (405) 570-4473 gabby.johnson@plainscre.com