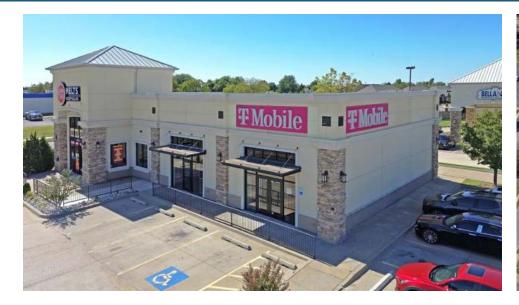

# **Property Highlights:**

- Summit Pointe Plaza is a shopping center on the Intersection of 89th St and S Western Ave
- 2 Spaces for Lease: 118 & 103
- Frontage and Direct access to S Western Ave, a busy road with 21,200 VPD
- Tenants include T-Mobile, GLO, Louie's Grill & Bar, Nutrition Revolution, and Tom & Chee
- Perfect opportunity to lease a plug and play restaurant or another retailer
- Strong population density and demographics