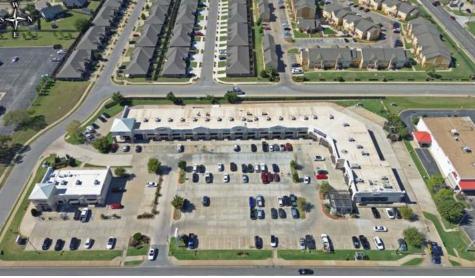

# **Property Highlights:**

- Summit Pointe Plaza is a shopping center on the Intersection of 89th St and S Western Ave
- 2 Spaces for Lease: 118 & 103
- Frontage and Direct access to S Western Ave, a busy road with 21,200 VPD
- Tenants include T-Mobile, GLO, Louie's Grill & Bar, Nutrition Revolution, and Tom & Chee
- Perfect opportunity to lease a plug and play restaurant or another retailer
- Strong population density and demographics