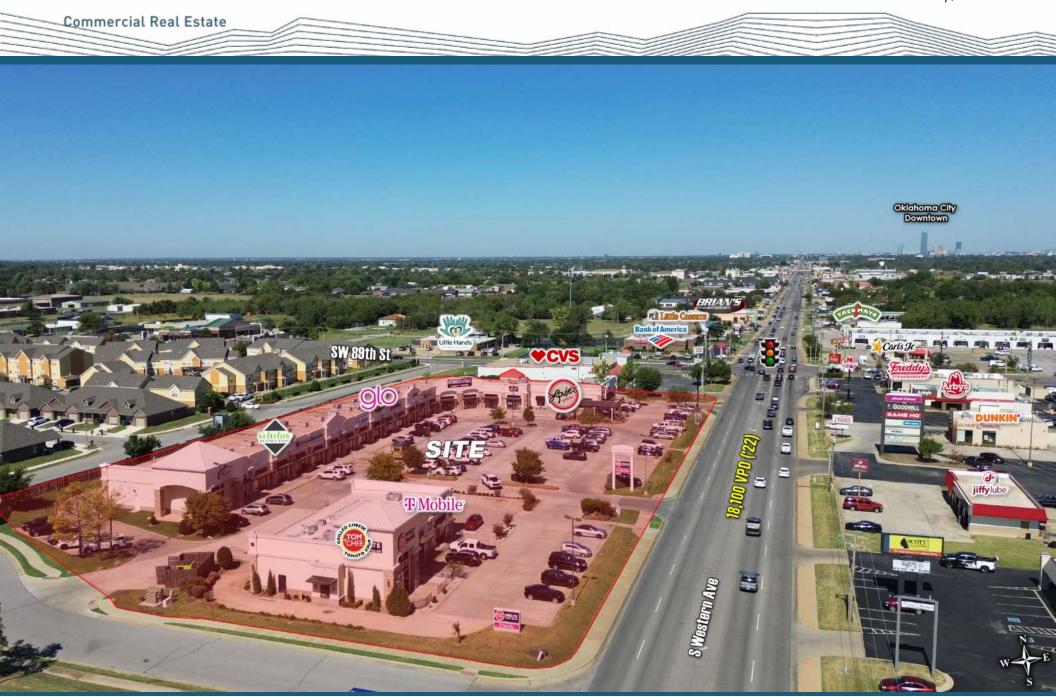

# **Property Highlights:**

- Summit Pointe Plaza is a shopping center on the Intersection of 89th St and S Western Ave
- 2 Spaces for Lease: 118 & 103
- Frontage and Direct access to S Western Ave, a busy road with 21,200 VPD
- Tenants include T-Mobile, GLO, Louie's Grill & Bar, Nutrition Revolution, and Tom & Chee
- Perfect opportunity to lease a plug and play restaurant or another retailer
- Strong population density and demographics

#### **Traffic Counts:**

SW 88th St: 9,100 VPD ('22) S Western Ave: 21,200 VPD ('22)

**Jake Hinckley** | (405) 657-0096

jake.hinckley@plainscre.com

For More Information:

**Gabby Johnson** | (405) 570-4473 gabby.johnson@plainscre.com