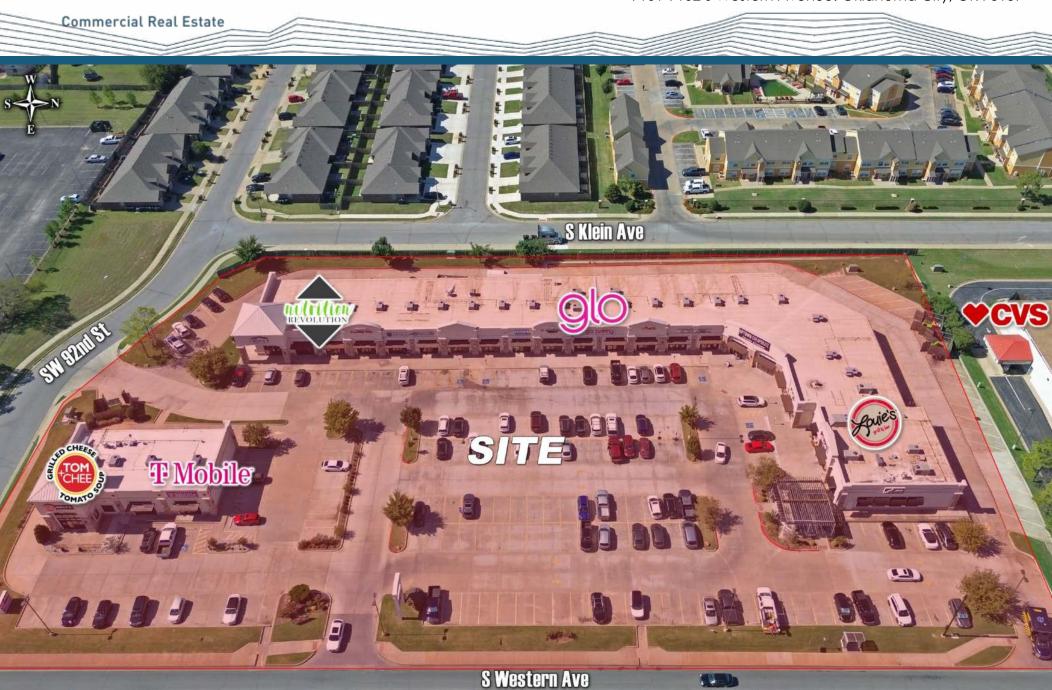

# **Property Highlights:**

- Summit Pointe Plaza is a shopping center on the Intersection of 89th St and S Western Ave
- 2 Spaces for Lease: 118 & 103
- Frontage and Direct access to S Western Ave, a busy road with 21,200 VPD
- Tenants include T-Mobile, GLO, Louie's Grill & Bar, Nutrition Revolution, and Tom & Chee
- Perfect opportunity to lease a plug and play restaurant or another retailer
- Strong population density and demographics