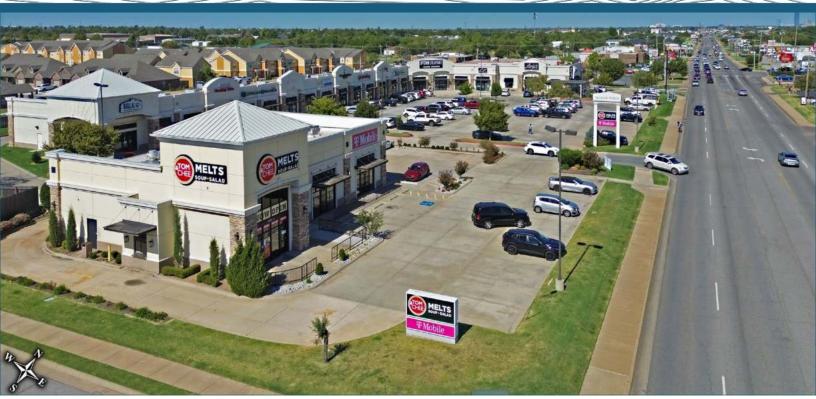

### FOR SALE OR LEASE | SUMMIT POINTE PLAZA

9101-9102 S Western Avenue. Oklahoma City, OK 73139

Commercial Real Estate

# **Property Highlights:**

- Summit Pointe Plaza is a shopping center on the Intersection of 89th St and S Western Ave
- 2 Spaces for Lease: 118 & 103
- Frontage and Direct access to S Western Ave, a busy road with 21,200 VPD
- Tenants include T-Mobile, GLO, Louie's Grill & Bar, Nutrition Revolution, and Tom & Chee
- Perfect opportunity to lease a plug and play restaurant or another retailer
- Strong population density and demographics

#### **Traffic Counts:**

SW 88th St: 9,100 VPD ('22) S Western Ave: 21,200 VPD ('22)

**Jake Hinckley** | (405) 657-0096

jake.hinckley@plainscre.com

For More Information:

**Gabby Johnson** | (405) 570-4473 gabby.johnson@plainscre.com