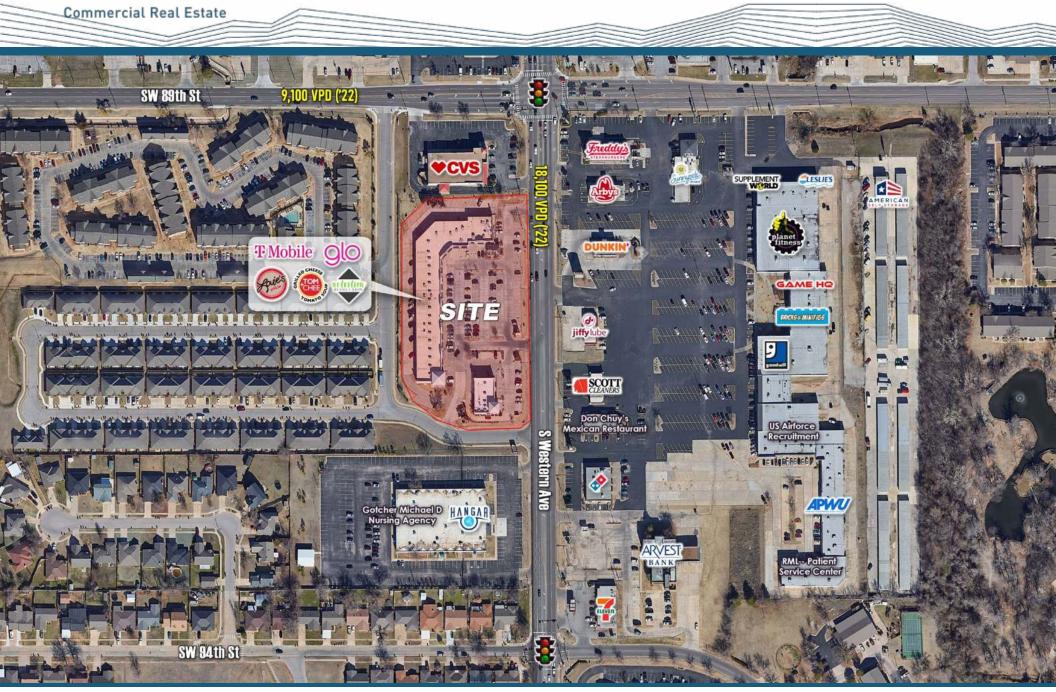

# **Property Highlights:**

- Summit Pointe Plaza is a shopping center on the Intersection of 89th St and S Western Ave
- 2 Spaces for Lease: 118 & 103
- Frontage and Direct access to S Western Ave, a busy road with 21,200 VPD
- Tenants include T-Mobile, GLO, Louie's Grill & Bar, Nutrition Revolution, and Tom & Chee
- Perfect opportunity to lease a plug and play restaurant or another retailer
- Strong population density and demographics

#### **Traffic Counts:**

SW 88th St: 9,100 VPD ('22) S Western Ave: 21,200 VPD ('22)

**Jake Hinckley** | (405) 657-0096

jake.hinckley@plainscre.com

For More Information:

**Gabby Johnson** | (405) 570-4473 gabby.johnson@plainscre.com