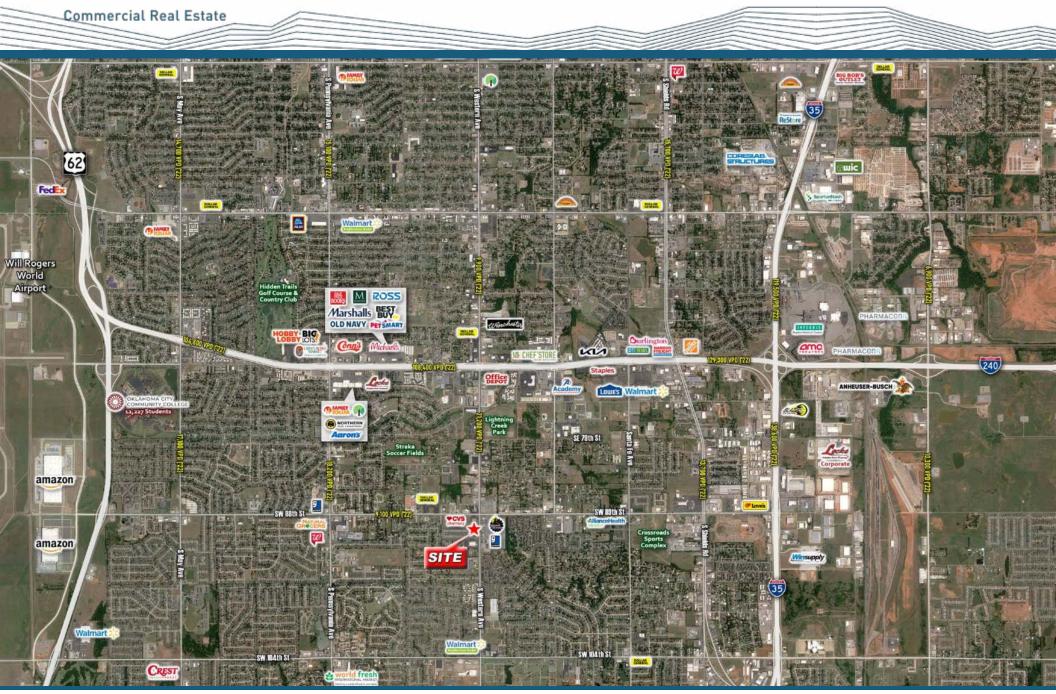

# **Property Highlights:**

- Summit Pointe Plaza is a shopping center on the Intersection of 89th St and S Western Ave
- 2 Spaces for Lease: 118 & 103
- Frontage and Direct access to S Western Ave, a busy road with 21,200 VPD
- Tenants include T-Mobile, GLO, Louie's Grill & Bar, Nutrition Revolution, and Tom & Chee
- Perfect opportunity to lease a plug and play restaurant or another retailer
- Strong population density and demographics

#### **Traffic Counts:**

SW 88th St: 9,100 VPD ('22) S Western Ave: 21,200 VPD ('22)

**Jake Hinckley** | (405) 657-0096

jake.hinckley@plainscre.com

For More Information:

**Gabby Johnson** | (405) 570-4473 gabby.johnson@plainscre.com

| Demographics:      | 1 Mile   | 3 Miles  | 5 Miles  |
|--------------------|----------|----------|----------|
| 2023 Population    | 28,122   | 158,030  | 316,327  |
| Daytime Population | 27,706   | 136,462  | 322,002  |
| Avg. HH Income     | \$53,952 | \$52,336 | \$60,147 |