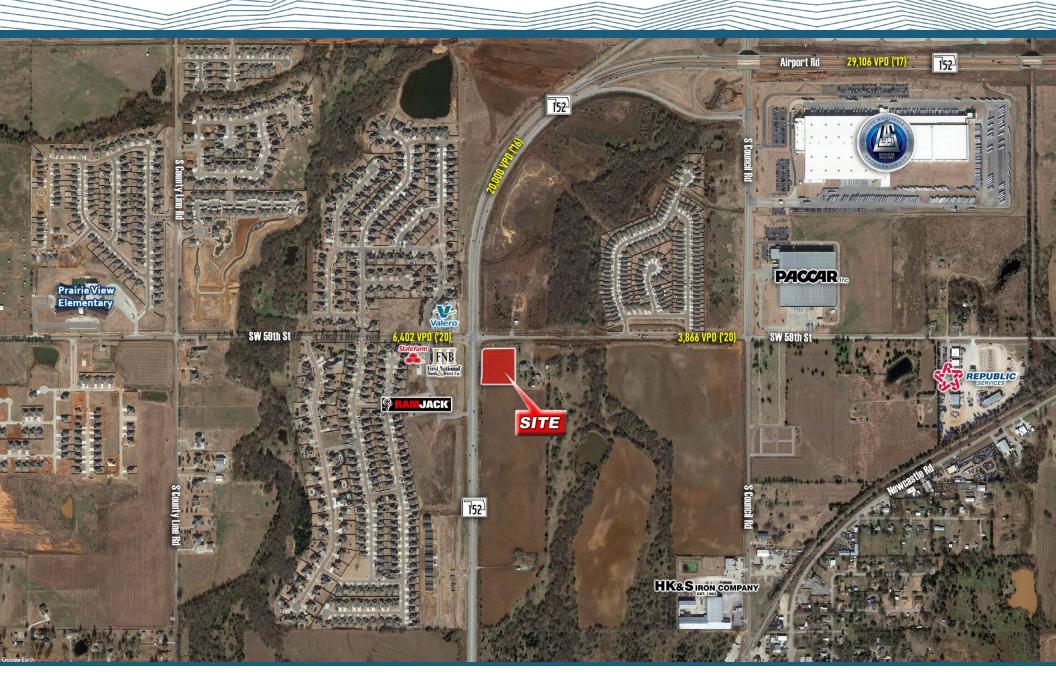

## **Location:**

SEC of Highway 152 & SW 59th Street

## **Property Highlights:**

- 2.37 Acres Available
- Property can be split into two or three pads
- Lighted intersection with easy access and superior visibility
- Perfect Fast Food Site
- High traffic counts (going to work side)
- Close proximity to Will Rogers World Airport
- Near Will Rogers Business Park and Hobby Lobby's Corporate Offices & Warehouses
- Price: \$16.00 PSF

## **Traffic Counts:**

Highway 152: 20,000 VPD (16) SW 59th St: 6,402 VPD (120)

| Demographics:      | 1 Mile   | 3 Miles   | 5 Miles  |
|--------------------|----------|-----------|----------|
| 2019 Population    | 2,041    | 14,444    | 58,282   |
| 5 Yr. Proj. Growth | 17.05%   | 13.75%    | 9.8%     |
| Avg. HH Income     | \$88,842 | \$100,362 | \$80,591 |