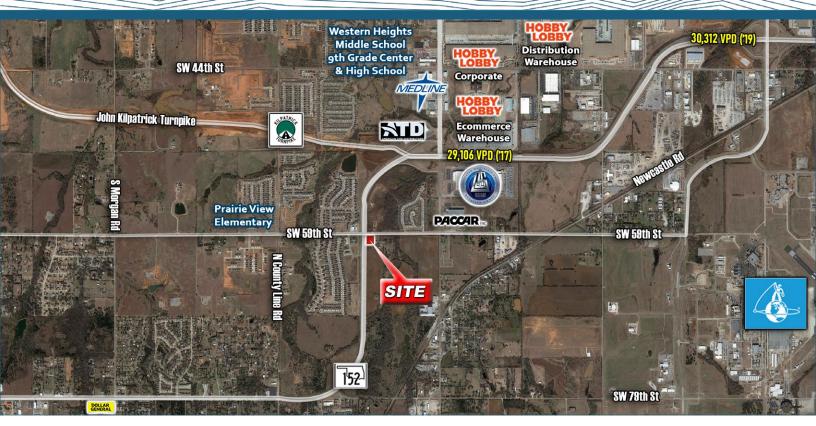

## **Location:**

SEC of Highway 152 & SW 59th Street

## **Property Highlights:**

- 2.37 Acres Available
- Property can be split into two or three pads
- Lighted intersection with easy access and superior visibility
- Perfect Fast Food Site
- High traffic counts (going to work side)
- Close proximity to Will Rogers World Airport
- Near Will Rogers Business Park and Hobby Lobby's Corporate Offices & Warehouses
- Price: \$16.00 PSF

## **Traffic Counts:**

Highway 152: 20,000 VPD (16) SW 59th St: 6,402 VPD (120)

| Demographics:      | 1 Mile   | 3 Miles   | 5 Miles  |
|--------------------|----------|-----------|----------|
| 2019 Population    | 2,041    | 14,444    | 58,282   |
| 5 Yr. Proj. Growth | 17.05%   | 13.75%    | 9.8%     |
| Avg. HH Income     | \$88,842 | \$100,362 | \$80,591 |

Commercial Real Estate Elementar Canyon Ridge Intermediate Elementary Western Heights Middle School 9th Grade Center & High School Corporate ND PACCAR SITE WILL ROGERS WORLD AIRPORT SW 79th St **High School** 