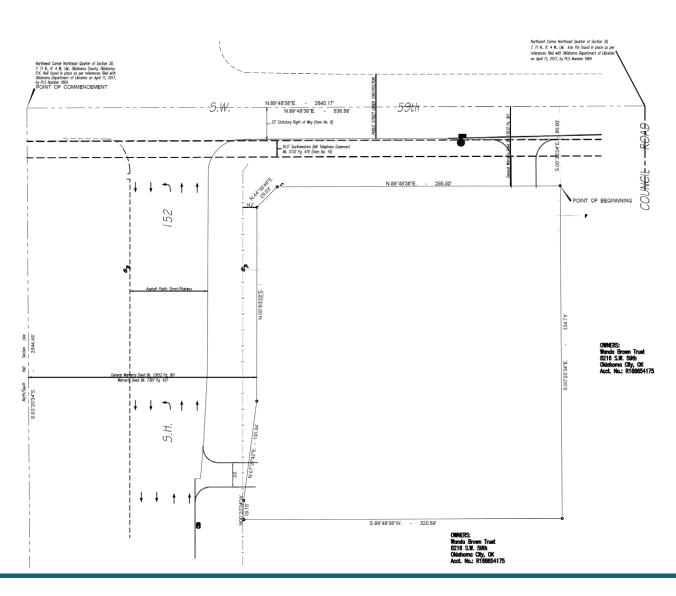

## **Location:**

SEC of Highway 152 & SW 59th Street

## **Property Highlights:**

- 2.37 Acres Available
- Property can be split into two or three pads
- Lighted intersection with easy access and superior visibility
- Perfect Fast Food Site
- High traffic counts (going to work side)
- Close proximity to Will Rogers World Airport
- Near Will Rogers Business Park and Hobby Lobby's Corporate Offices & Warehouses
- Price: \$16.00 PSF