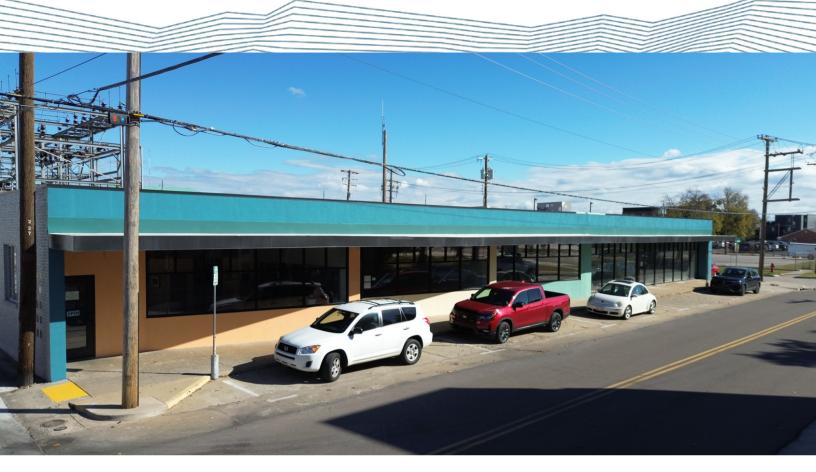

## **Property Highlights:**

- 1,360 3,300 SF suites available
- Downtown Norman Class "A" Retail or Office suites available
- Move-in ready suites with ample lighting, providing the ideal creative space for a business
- Built-in kitchenettes to enhance the everyday work life for employees
- Vibrant retail / office space available in Downtown Norman.
- Gated parking available for employees
- Close proximity to the popular downtown Norman attraction