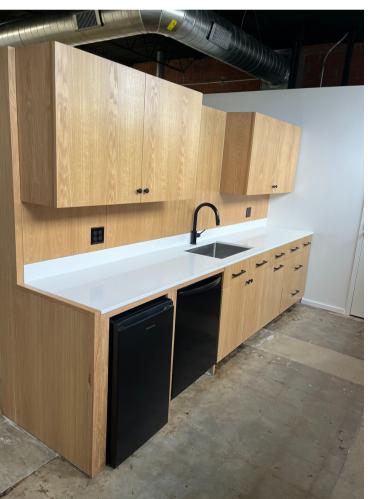

## **Property Highlights:**

- 1,360 3,300 SF suites available
- Downtown Norman Class "A" Retail or Office suites available
- Move-in ready suites with ample lighting, providing the ideal creative space for a business
- Built-in kitchenettes to enhance the everyday work life for employees
- Vibrant retail / office space available in Downtown Norman.
- Gated parking available for employees
- Close proximity to the popular downtown Norman attraction