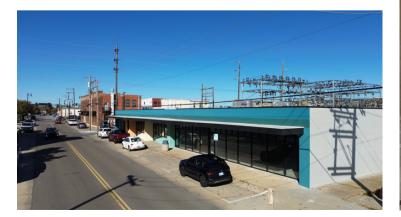

## **Property Highlights:**

- 1,360 3,300 SF suites available
- Downtown Norman Class "A" Retail or Office suites available
- Move-in ready suites with ample lighting, providing the ideal creative space for a business
- Built-in kitchenettes to enhance the everyday work life for employees
- Vibrant retail / office space available in Downtown Norman.
- Gated parking available for employees
- Close proximity to the popular downtown Norman attraction