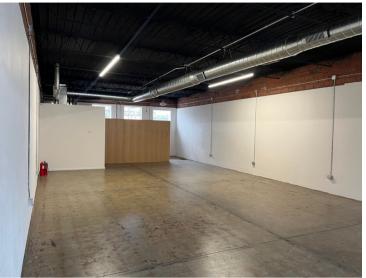

## **Property Highlights:**

- 1,360 3,300 SF suites available
- Downtown Norman Class "A" Retail or Office suites available
- Move-in ready suites with ample lighting, providing the ideal creative space for a business
- Built-in kitchenettes to enhance the everyday work life for employees
- Vibrant retail / office space available in Downtown Norman.
- Gated parking available for employees
- Close proximity to the popular downtown Norman attraction