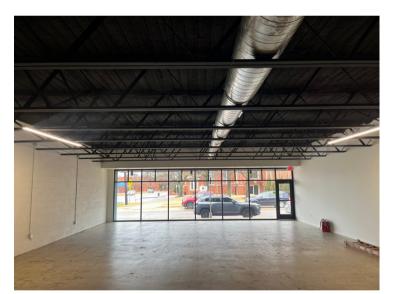

## **Property Highlights:**

- 1,360 3,300 SF suites available
- Downtown Norman Class "A" Retail or Office suites available
- Move-in ready suites with ample lighting, providing the ideal creative space for a business
- Built-in kitchenettes to enhance the everyday work life for employees
- Vibrant retail / office space available in Downtown Norman.
- Gated parking available for employees
- Close proximity to the popular downtown Norman attraction