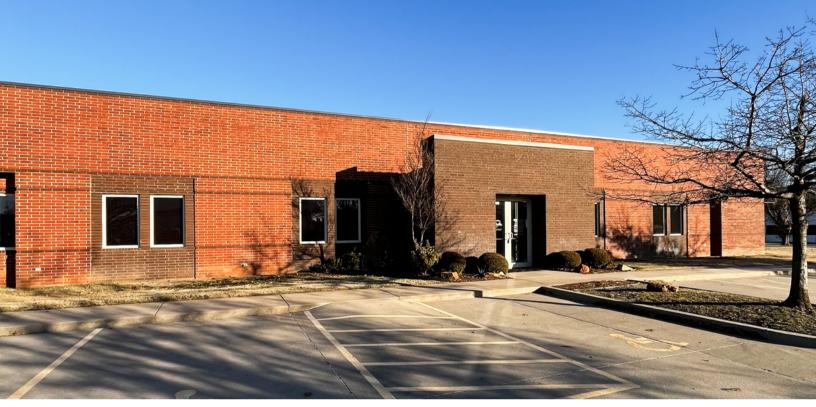

2402 Westport Dr, Norman, OK 73069

## **Property Highlights:**

- 11,048 SF
- 49 Parking Spots
- Easy Access to I-35
- Beautifully finished out on the inside

For Sale \$2,500,000