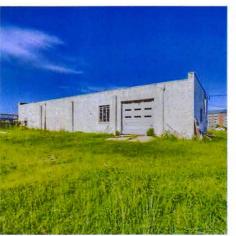

### **Property Highlights:**

- 1,820 2,425 SF Units Available
- Located on Air Depot Blvd, and sits less than half a mile from I-40, a high traffic road with 81,700 vehicles per day.
- Notable nearby tenants include Dollar General, Cici's Pizza, Schlotzsky's, The Catch, Tropical Smoothie Cafe, Swig, McAlister's Deli, Office Depot, and Lowes. The Midwest City Town Center Plaza is located on the nearby highway intersection as well, with tenants such as Petsmart, Best Buy, Five Below, Mathis Home, and Target

**Price: For Lease** 

15.50-21.00 per SF