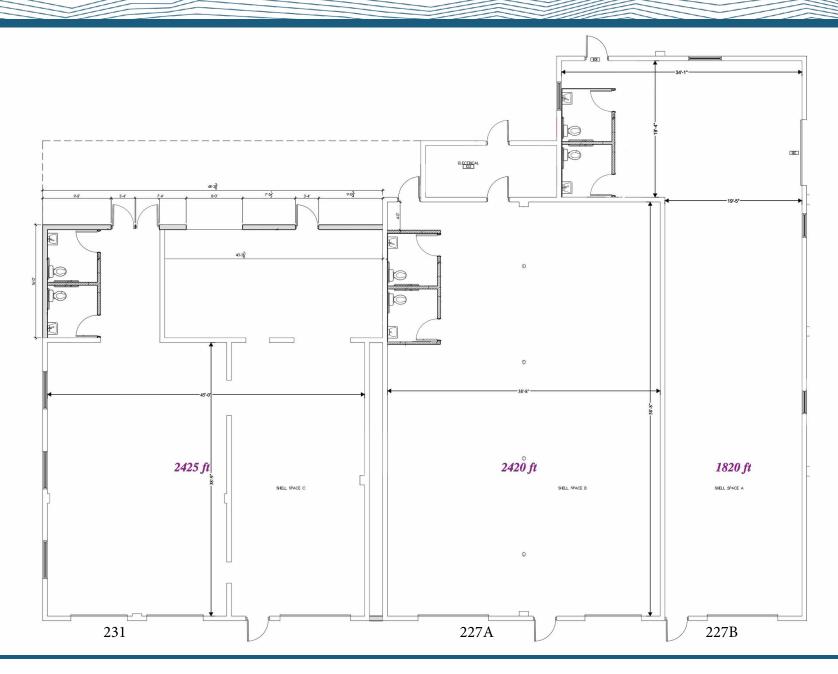

### **Property Highlights:**

- 1,820 2,425 SF Units Available
- Located on Air Depot Blvd, and sits less than half a mile from I-40, a high traffic road with 81,700 vehicles per day.
- Notable nearby tenants include Dollar General, Cici's Pizza, Schlotzsky's, The Catch, Tropical Smoothie Cafe, Swig, McAlister's Deli, Office Depot, and Lowes. The Midwest City Town Center Plaza is located on the nearby highway intersection as well, with tenants such as Petsmart, Best Buy, Five Below, Mathis Home, and Target