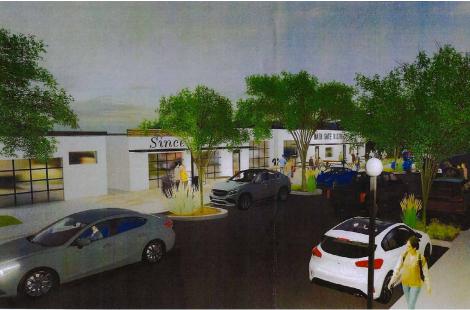

## FOR LEASE | MAIN GATE DISTRICT

231-227 W McArthur Dr (Suite A & B), Midwest City, OK 73110

### **Property Highlights:**

- 1,820 2,425 SF Units Available
- Located on Air Depot Blvd, and sits less than half a mile from I-40, a high traffic road with 81,700 vehicles per day.
- Notable nearby tenants include Dollar General, Cici's Pizza, Schlotzsky's, The Catch, Tropical Smoothie Cafe, Swig, McAlister's Deli, Office Depot, and Lowes. The Midwest City Town Center Plaza is located on the nearby highway intersection as well, with tenants such as Petsmart, Best Buy, Five Below, Mathis Home, and Target