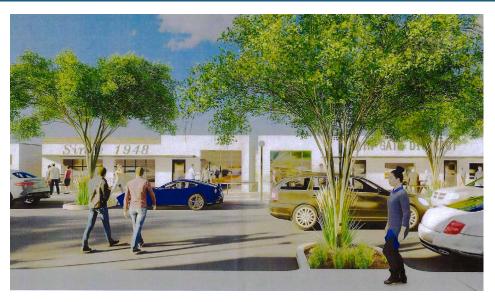

## FOR LEASE | MAIN GATE DISTRICT

231-227 W McArthur Dr (Suite A & B), Midwest City, OK 73110

### **Property Highlights:**

- 1,820 2,425 SF Units Available
- Located on Air Depot Blvd, and sits less than half a mile from I-40, a high traffic road with 81,700 vehicles per day.
- Notable nearby tenants include Dollar General, Cici's Pizza, Schlotzsky's, The Catch, Tropical Smoothie Cafe, Swig, McAlister's Deli, Office Depot, and Lowes. The Midwest City Town Center Plaza is located on the nearby highway intersection as well, with tenants such as Petsmart, Best Buy, Five Below, Mathis Home, and Target