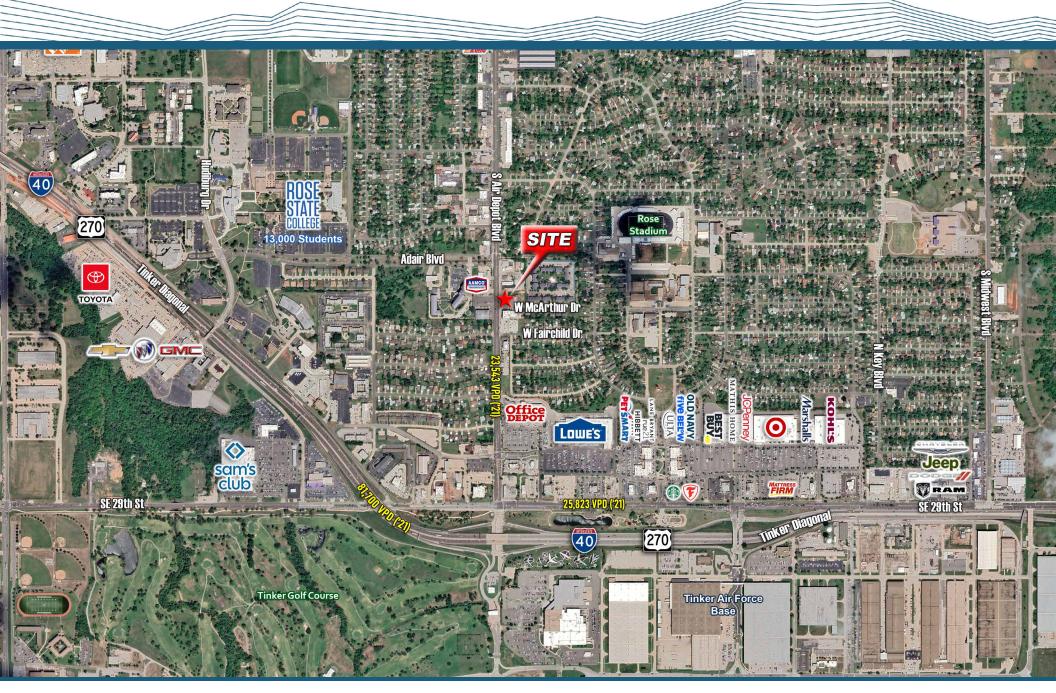

### **Property Highlights:**

- 1,820 2,425 SF Units Available
- Located on Air Depot Blvd, and sits less than half a mile from I-40, a high traffic road with 81,700 vehicles per day.
- Notable nearby tenants include Dollar General, Cici's Pizza, Schlotzsky's, The Catch, Tropical Smoothie Cafe, Swig, McAlister's Deli, Office Depot, and Lowes. The Midwest City Town Center Plaza is located on the nearby highway intersection as well, with tenants such as Petsmart, Best Buy, Five Below, Mathis Home, and Target

#### **Traffic Counts:**

I-40: 81,700 VPD ('21)

Air Depot Blvd: 23,543 VPD (121)

| Demographics:      | 1 Mile   | 3 Miles  | 5 Miles  |
|--------------------|----------|----------|----------|
| 2023 Population    | 8,146    | 68,536   | 120,229  |
| Daytime Population | 16,610   | 71,814   | 121,497  |
| Ava. HH Income     | \$50.729 | \$65.092 | \$67.379 |