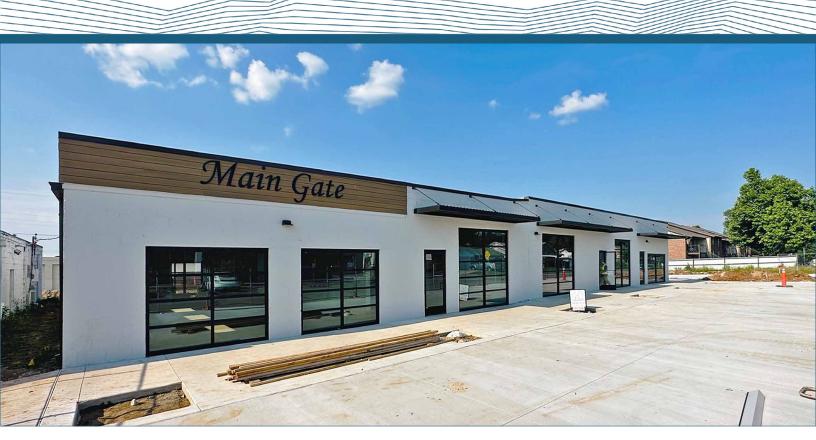

## FOR LEASE | MAIN GATE DISTRICT

231-227 W McArthur Dr (Suite A & B), Midwest City, OK 73110

### **Property Highlights:**

- 1,820 2,425 SF Units Available
- Located on Air Depot Blvd, and sits less than half a mile from I-40, a high traffic road with 81,700 vehicles per day.
- Notable nearby tenants include Dollar General, Cici's Pizza, Schlotzsky's, The Catch, Tropical Smoothie Cafe, Swig, McAlister's Deli, Office Depot, and Lowes. The Midwest City Town Center Plaza is located on the nearby highway intersection as well, with tenants such as Petsmart, Best Buy, Five Below, Mathis Home, and Target