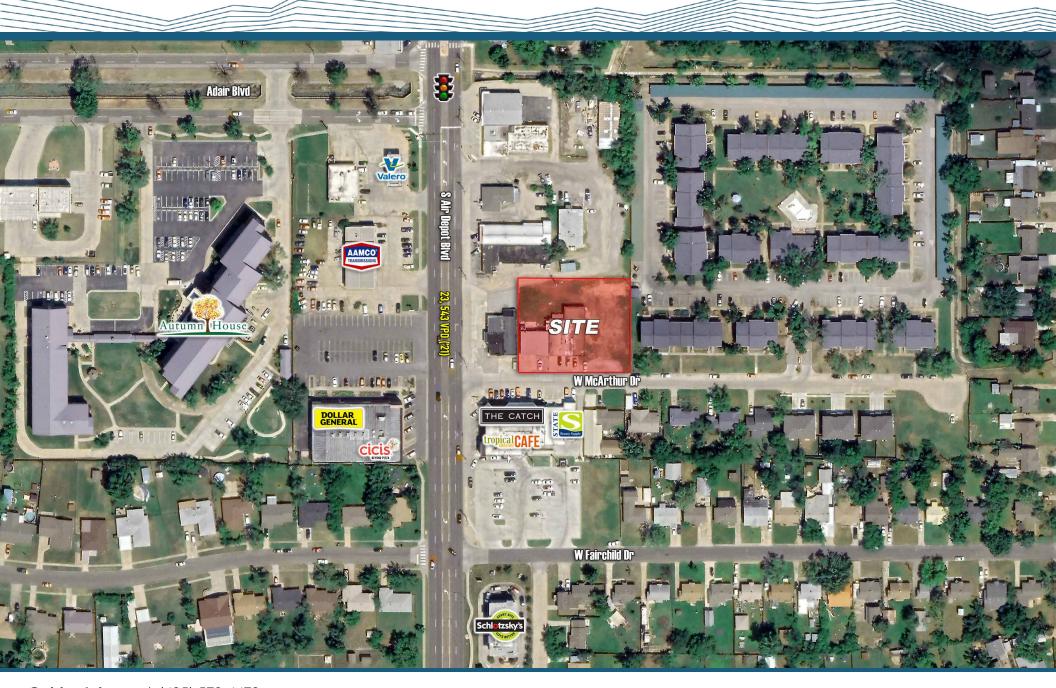

### **Property Highlights:**

- 1,820 2,425 SF Units Available
- Located on Air Depot Blvd, and sits less than half a mile from I-40, a high traffic road with 81,700 vehicles per day.
- Notable nearby tenants include Dollar General, Cici's Pizza, Schlotzsky's, The Catch, Tropical Smoothie Cafe, Swig, McAlister's Deli, Office Depot, and Lowes. The Midwest City Town Center Plaza is located on the nearby highway intersection as well, with tenants such as Petsmart, Best Buy, Five Below, Mathis Home, and Target

#### **Traffic Counts:**

I-40: 81,700 VPD ('21)

Air Depot Blvd: 23,543 VPD (121)

| Demographics:      | 1 Mile   | 3 Miles  | 5 Miles  |
|--------------------|----------|----------|----------|
| 2023 Population    | 8,146    | 68,536   | 120,229  |
| Daytime Population | 16,610   | 71,814   | 121,497  |
| Ava. HH Income     | \$50.729 | \$65.092 | \$67.379 |