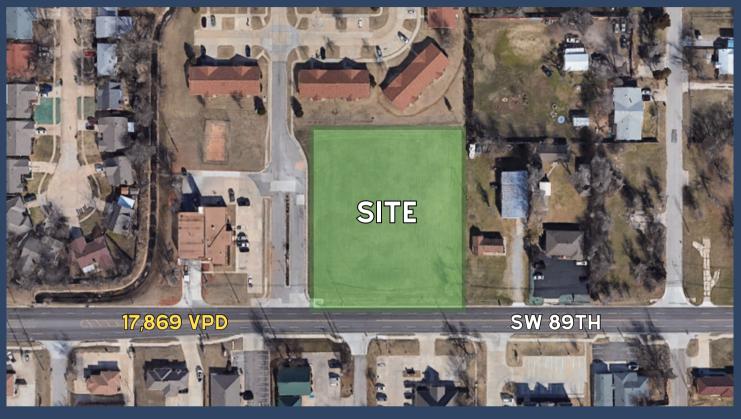

# FOR SALE | LAND AVAILABLE 1351 SW 89th, Oklahoma City, OK

#### Price: \$450,000 Size: 1.73 AC

- Zoning for Office
- Perfect for owner/user who wants to build their own building.

The information contained herein is deemed reliable; however, no warranties, guarantees or representations are made to the accuracy thereof. The presentation of this information is submitted subject to change in conditions and price, corrections, errors, and omissions, and/or withdrawal without notice.