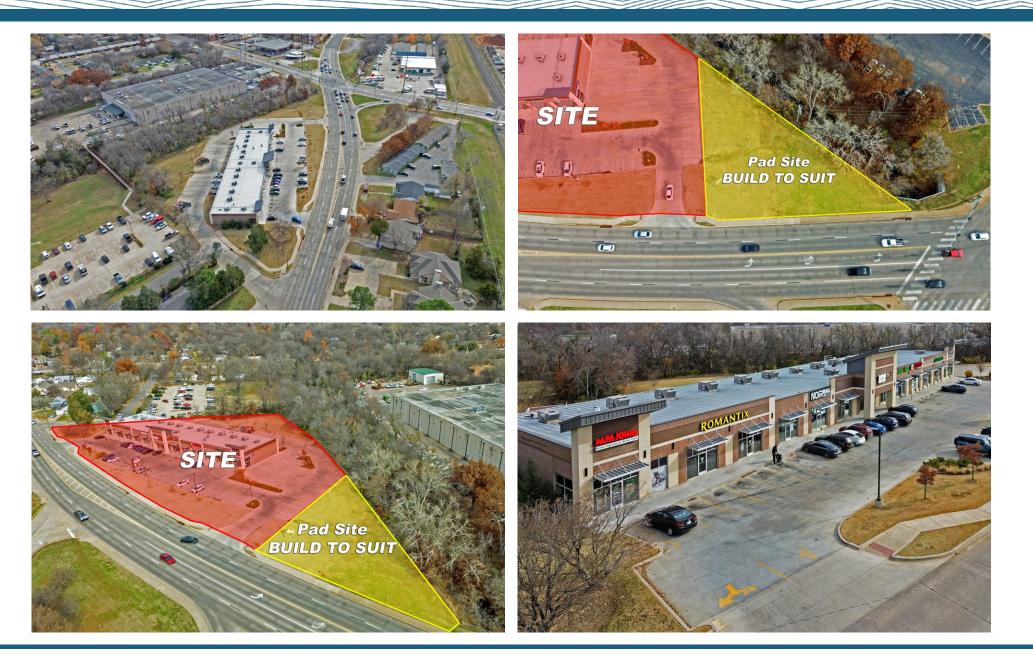

## Property Highlights:

- Suite 107: 1,566SF
- Suite 121: 1,530SF
- Built in 2018
- Ample parking
- Direct sitelines to the intersection of Classen Blvd & Lindsey St.
- Quarter mile from the University of Oklahoma's campus
- Dense student / Residential housing surrounding the area