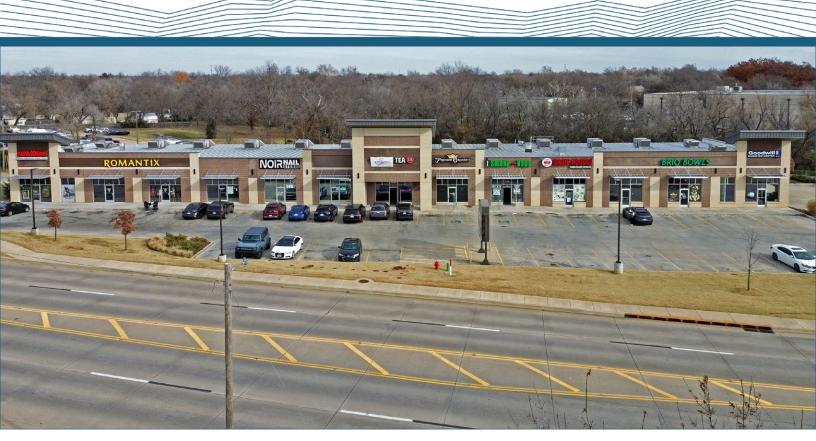

FOR SALE OR LEASE 1915 Classen Blvd, Norman, Ok 73071

### Location:

1915 Classen Blvd, Norman, Ok 73071

## Property Highlights:

- Suite 107: 1,566SF
- Suite 121: 1,530SF
- Built in 2018
- Ample parking
- Direct sitelines to the intersection of Classen Blvd & Lindsey St.
- Quarter mile from the University of Oklahoma's campus
- Dense student / Residential housing surrounding the area