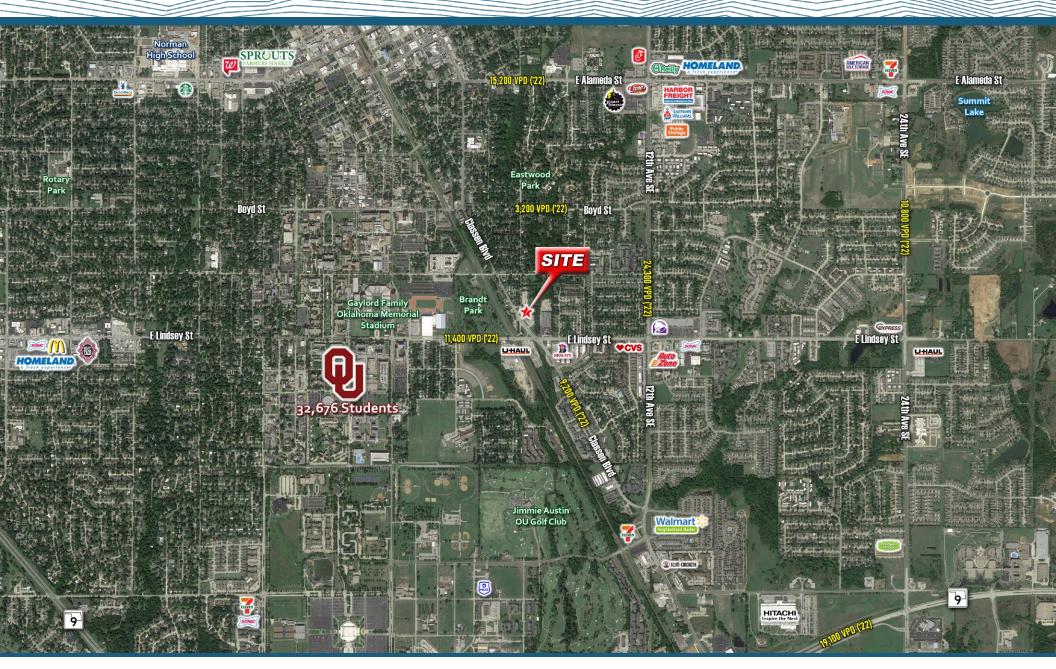

## Property Highlights:

- Suite 107: 1,566SF
- Suite 121: 1,530SF
- Built in 2018
- Ample parking
- Direct sitelines to the intersection of Classen Blvd & Lindsey St.
- Quarter mile from the University of Oklahoma's campus
- Dense student / Residential housing surrounding the area

### Traffic Counts:

E. Lindsey St: 11,400 VPD ('22) Classen Blvd: 10,700 VPD ('22)

For More Information:

| Demographics:      | 1 Mile   | 3 Miles  | 5 Miles  |
|--------------------|----------|----------|----------|
| 2023 Population    | 18,755   | 82,871   | 117,468  |
| Daytime Population | 26,856   | 88,391   | 122,054  |
| Avg. HH Income     | \$52,215 | \$66,475 | \$80,014 |