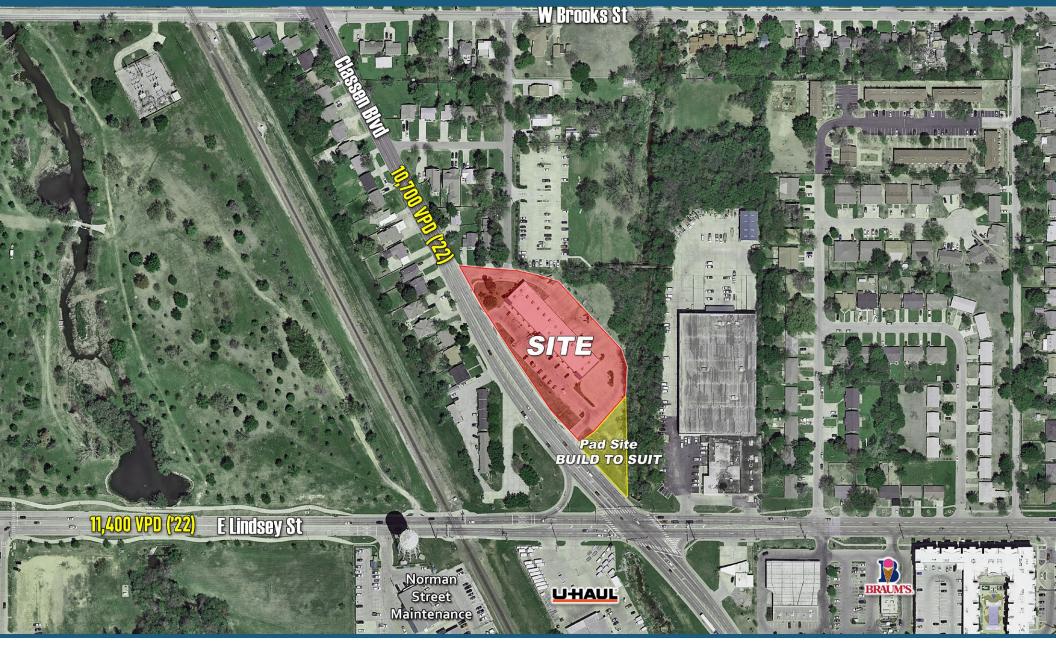

## Property Highlights:

- Suite 107: 1,566SF
- Suite 121: 1,530SF
- Built in 2018
- Ample parking
- Direct sitelines to the intersection of Classen Blvd & Lindsey St.
- Quarter mile from the University of Oklahoma's campus
- Dense student / Residential housing surrounding the area

### Traffic Counts:

E. Lindsey St: 11,400 VPD ('22) Classen Blvd: 10,700 VPD ('22)

For More Information:

| Demographics:      | 1 Mile   | 3 Miles  | 5 Miles  |
|--------------------|----------|----------|----------|
| 2023 Population    | 18,755   | 82,871   | 117,468  |
| Daytime Population | 26,856   | 88,391   | 122,054  |
| Avg. HH Income     | \$52,215 | \$66,475 | \$80,014 |