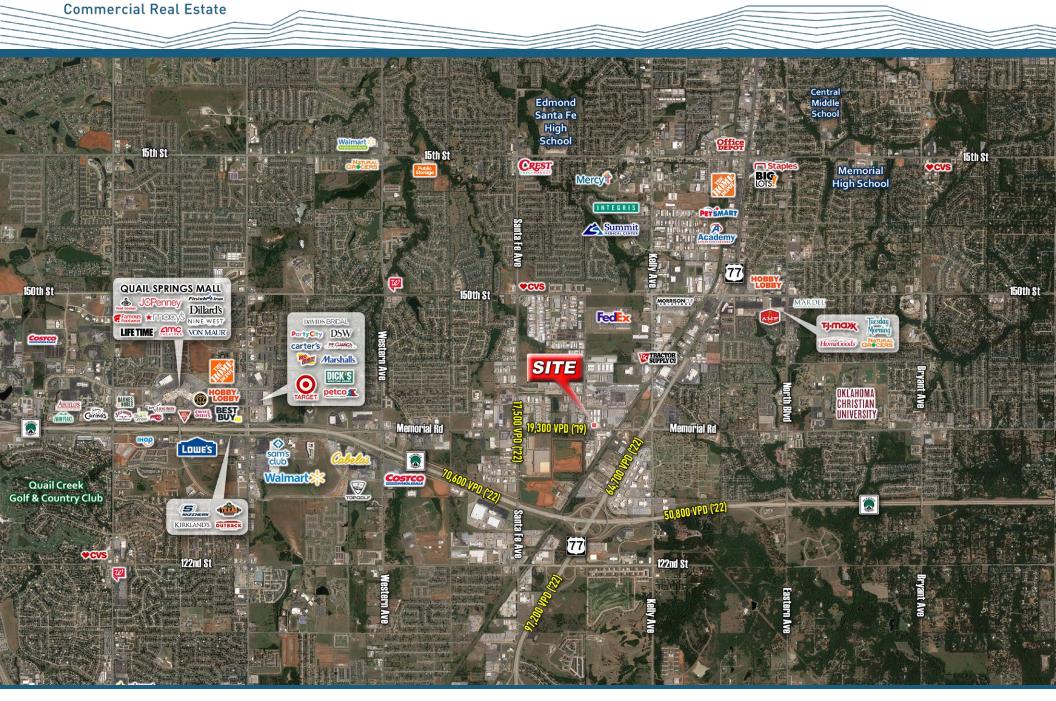

## MEMORIAL CENTER / FLEX SPACE

521 E Memorial Rd, Oklahoma City, OK 73114

Commercial Real Estate

### **Location:**

521 E Memorial Rd, Oklahoma City, OK 73114

### **Traffic Counts:**

Memorial Rd: 19,300 VPD (19)

US-77: 97,200 VPD ('22)

| Demographics:      | 1 Mile   | 3 Miles  | 5 Miles   |
|--------------------|----------|----------|-----------|
| 2023 Population    | 1,948    | 63,336   | 180,784   |
| Daytime Population | 10,158   | 74,428   | 198,304   |
| Avg. HH Income     | \$78,027 | \$88,350 | \$100,659 |