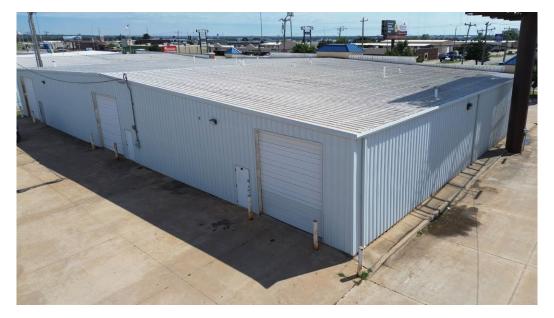

### **Property Highlights:**

- 5,560 SF
- 3,000 SF showroom & 2,560 SF flex/warehouse space
- (1) 14' overhead door
- 4 offices
- Large monument signage available
- The property is situated less than a mile West of Broadway Extension

### **MEMORIAL CENTER / FLEX SPACE**

521 E Memorial Rd, Oklahoma City, OK 73114

Commercial Real Estate