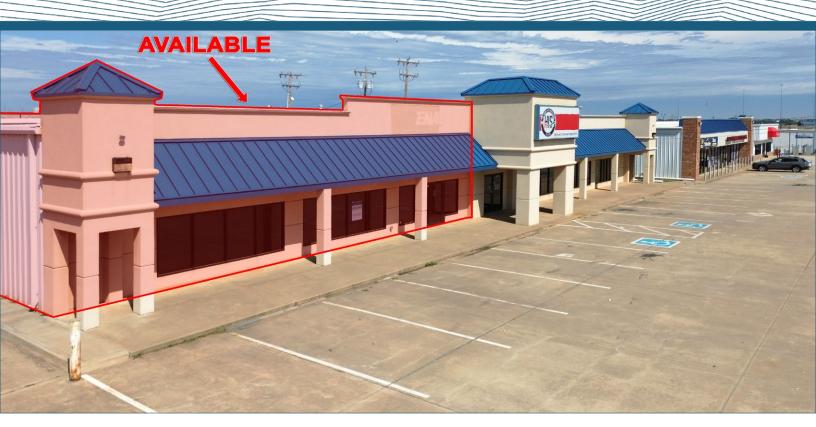

### **Property Highlights:**

- 5,560 SF
- 3,000 SF showroom & 2,560 SF flex/warehouse space
- (1) 14' overhead door
- 4 offices
- Large monument signage available
- The property is situated less than a mile West of Broadway Extension

### **Listing Price:**

\$11.50/SF NNN