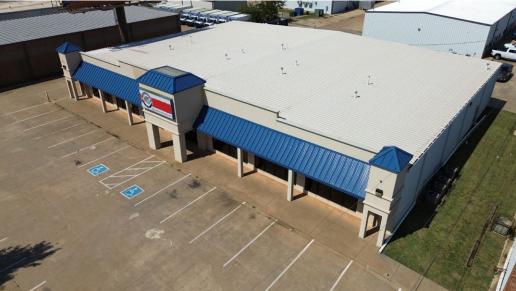

### **Property Highlights:**

- 5,560 SF
- 3,000 SF showroom & 2,560 SF flex/warehouse space
- (1) 14' overhead door
- 4 offices
- Large monument signage available
- The property is situated less than a mile West of Broadway Extension

## **MEMORIAL CENTER / FLEX SPACE**

521 E Memorial Rd, Oklahoma City, OK 73114