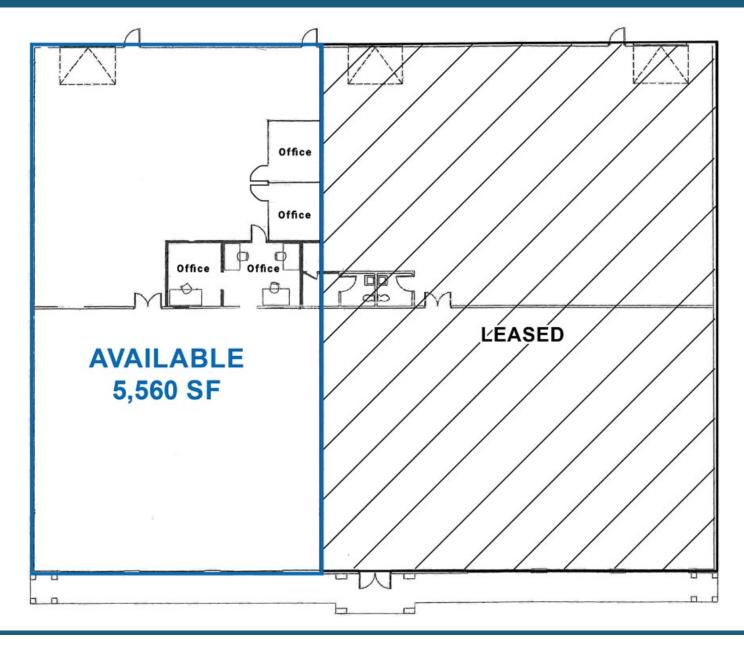

### **Property Highlights:**

- 5,560 SF
- 3,000 SF showroom & 2,560 SF flex/warehouse space
- (1) 14' overhead door
- 4 offices
- Large monument signage available
- The property is situated less than a mile West of Broadway Extension