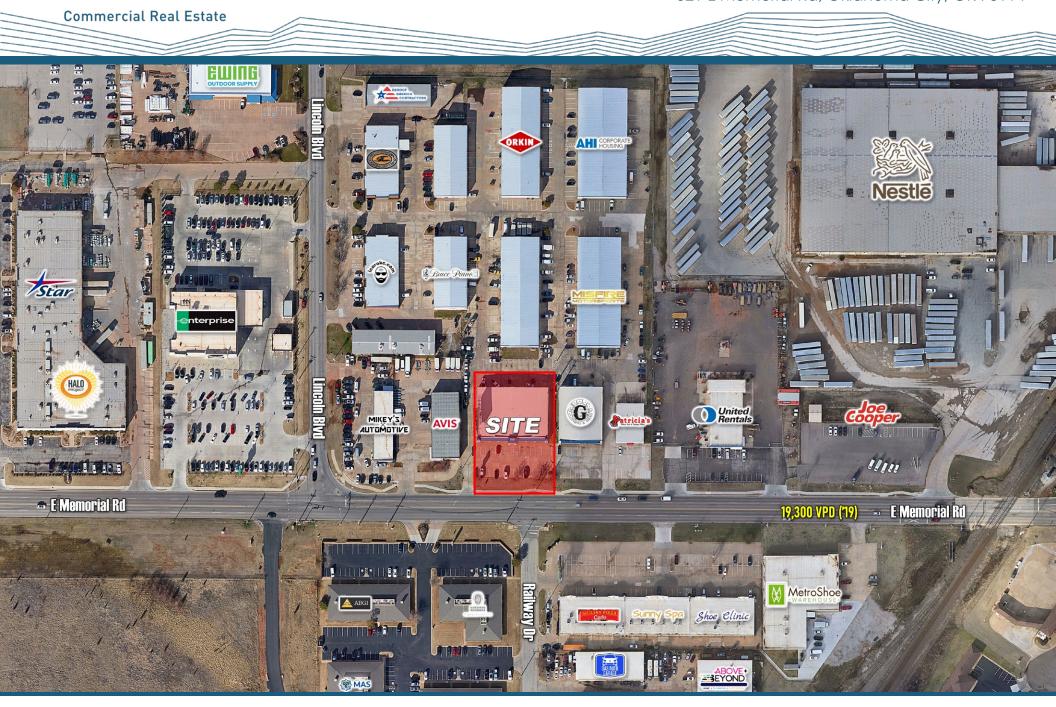

### **Location:**

521 E Memorial Rd, Oklahoma City, OK 73114

### **Property Highlights:**

- 5,560 SF
- 3,000 SF showroom & 2,560 SF flex/warehouse space
- (1) 14' overhead door
- 4 offices
- Large monument signage available
- The property is situated less than a mile West of Broadway Extension