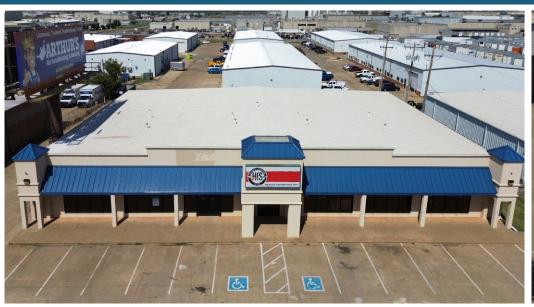

### **Property Highlights:**

- 5,560 SF
- 3,000 SF showroom & 2,560 SF flex/warehouse space
- (1) 14' overhead door
- 4 offices
- Large monument signage available
- The property is situated less than a mile West of Broadway Extension

### **MEMORIAL CENTER / FLEX SPACE**

521 E Memorial Rd, Oklahoma City, OK 73114