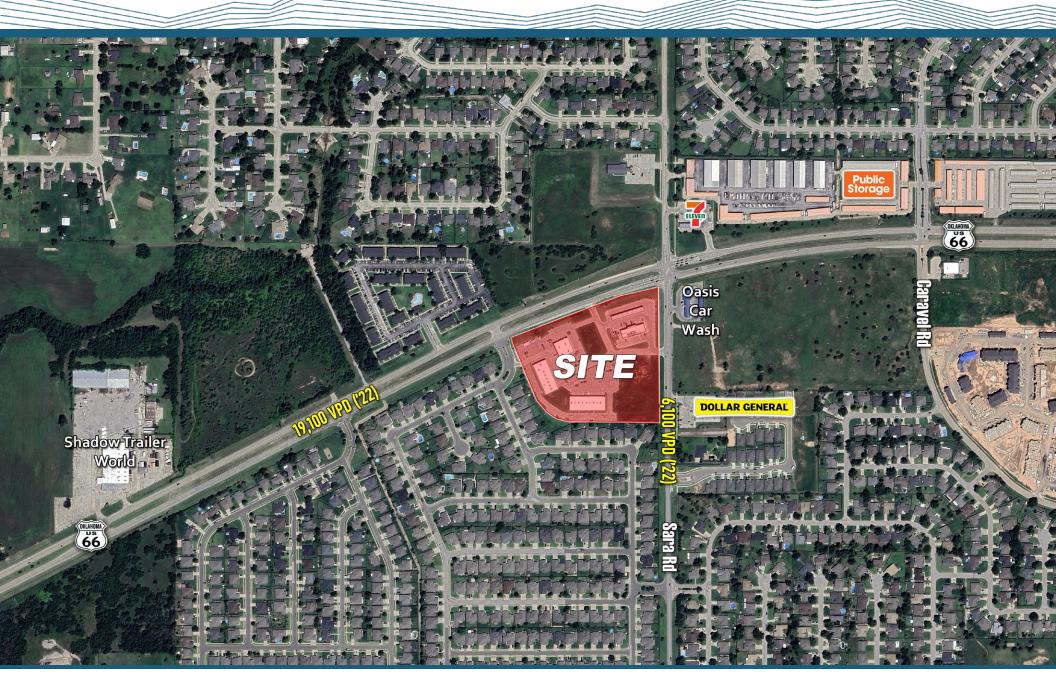

#### **Traffic Counts:**

Route 66: 19,000 VPD ('22) Sara Rd: 6,100 VPD ('22)

| Demographics:      | 1 Mile    | 3 Miles  | 5 Miles  |
|--------------------|-----------|----------|----------|
| 2023 Population    | 8,923     | 40,664   | 131,393  |
| Daytime Population | 5,259     | 28,604   | 108,629  |
| Avg. HH Income     | \$103,780 | \$92,679 | \$88,496 |