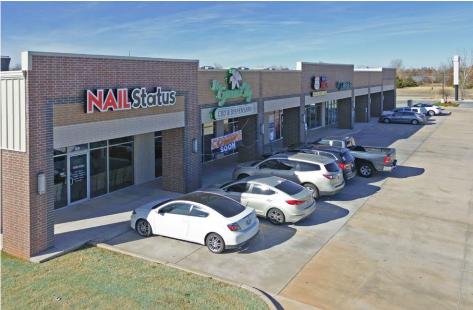

#### **Location:**

4301 N Sara Rd, Yukon, OK 73099

### **Property Highlights:**

Suites size range:1258SF - 3,902SF

- Built in 2018
- Ample parking
- Great visibility on Route 66 & Sara Rd.
- Close proximity to John Kilpatrick Turnpike
- Surrounded by strong houshold incomes