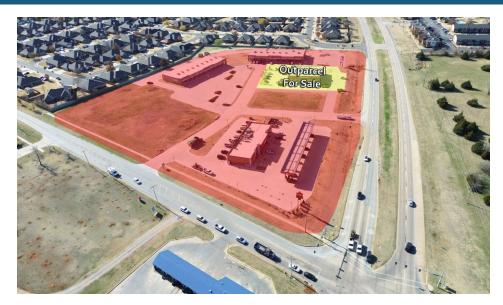

#### **Location:**

4301 N Sara Rd, Yukon, OK 73099

### **Property Highlights:**

Suites size range:1258SF - 3,902SF

- Built in 2018
- Ample parking
- Great visibility on Route 66 & Sara Rd.
- Close proximity to John Kilpatrick Turnpike
- Surrounded by strong houshold incomes