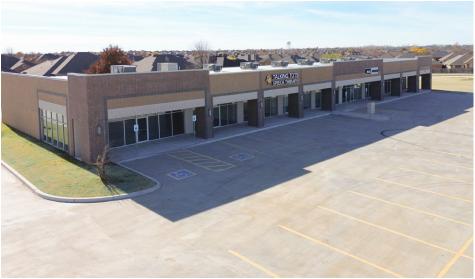

#### **Location:**

4301 N Sara Rd, Yukon, OK 73099

### **Property Highlights:**

Suites size range:1258SF - 3,902SF

- Built in 2018
- Ample parking
- Great visibility on Route 66 & Sara Rd.
- Close proximity to John Kilpatrick Turnpike
- Surrounded by strong houshold incomes