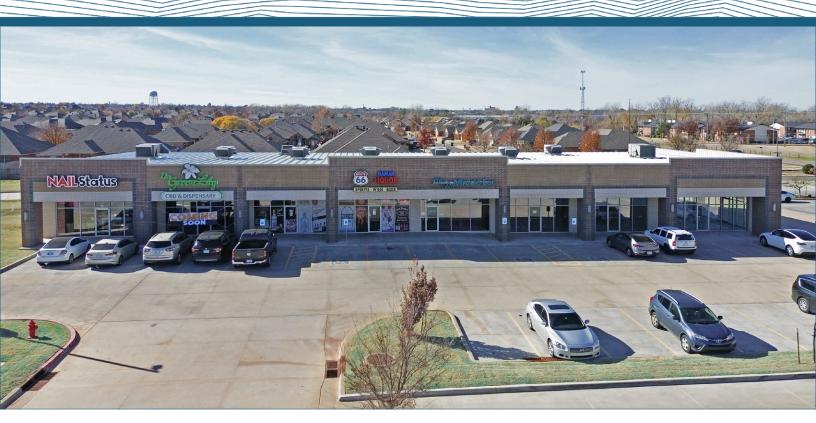

#### **Location:**

4301 N Sara Rd, Yukon, OK 73099

### **Property Highlights:**

Suites size range:1258SF - 3,902SF

- Built in 2018
- Ample parking
- Great visibility on Route 66 & Sara Rd.
- Close proximity to John Kilpatrick Turnpike
- Surrounded by strong houshold incomes

## FOR SALE OR LEASE

4301 N Sara Rd, Yukon, OK 73099