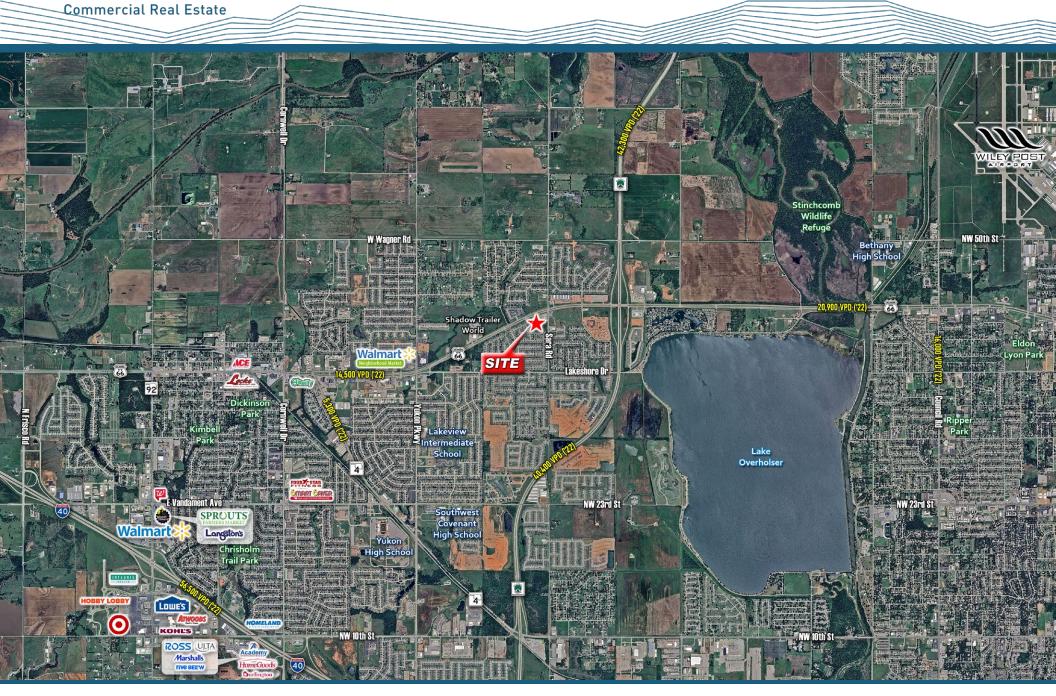

#### **Location:**

4301 N Sara Rd, Yukon, OK 73099

### **Property Highlights:**

Suites size range:1258SF - 3,902SF

- Built in 2018
- Ample parking
- Great visibility on Route 66 & Sara Rd.
- Close proximity to John Kilpatrick Turnpike
- Surrounded by strong houshold incomes