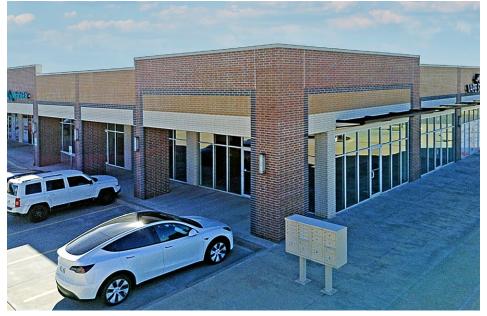

#### **Location:**

4301 N Sara Rd, Yukon, OK 73099

### **Property Highlights:**

Suites size range:1258SF - 3,902SF

- Built in 2018
- Ample parking
- Great visibility on Route 66 & Sara Rd.
- Close proximity to John Kilpatrick Turnpike
- Surrounded by strong houshold incomes