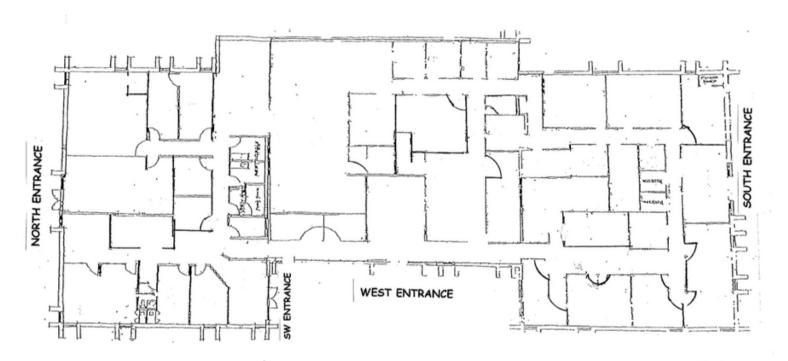

# PLAINS

4101 NW 122nd st . Okc, OK 73120



4101 NW 122nd St. Okc, OK 73120

### **Property Highlights:**

**Size:** 12,802 SF

- Easy access to I-44, Lake Hefner Parkway & Kilpatrick Turnpike
- 55 Parking Spots
- Lots of shopping & dining within 5 miles
- Easily accessible from Yukon & NW OKC

# **For Sale**

\$1.7M

#### **Traffic Counts:**

NW 122nd St: 20,700 VPD ('22) OK-74: 128,800 VPD ("22)

**Demographics:** 1 Mile 3 Miles 5 Miles 2023 Population 68,185 202,360 6,084 **Daytime Population** 75,680 206,117 10,433 \$115,935 \$100,137 \$102,177 Avg. HH Income



Commercial Real Estate

## Floor Plan



4101 NW 122<sup>nd</sup> Street 13,000 rsf