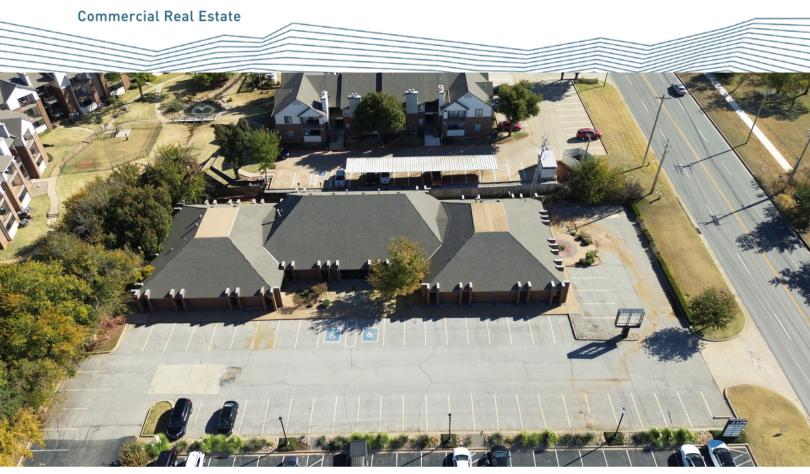

### **Property Highlights:**

**Size:** 12,802 SF

- Easy access to I-44, Lake Hefner Parkway & Kilpatrick Turnpike
- 55 Parking Spots
- Lots of shopping & dining within 5 miles
- Easily accessible from Yukon & NW OKC

Commercial Real Estate