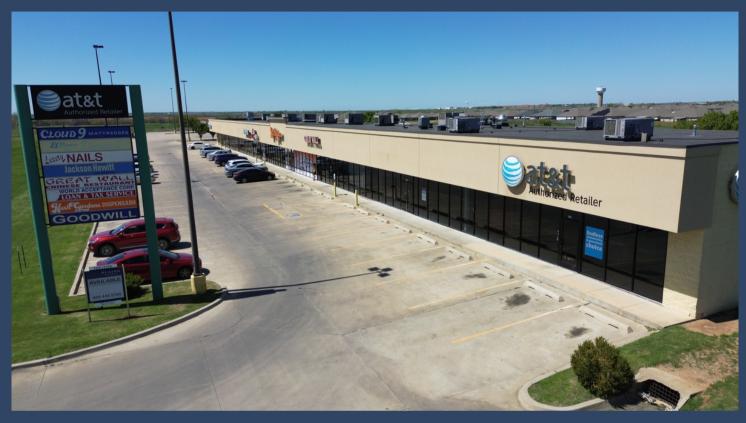

#### Size: 1,200 - 5,262 Sq.Ft. Price: \$13.50 NNN

- Walmart Shadow Center with direct access
  & sitelines to the Walmart parking lot
- Tenant's include: AT&T, Jackson Hewitt Tax Services, Luxury Nails & Spa, Brite Cleaners, Kush Gardens and Great Wall.
- 2nd Generation dental space available

#### **Traffic Counts:**

S Country Club Rd: 13,600 VPD

The information contained herein is deemed reliable; however, no warranties, guarantees or representations are made to the accuracy thereof. The presentation of this information is submitted subject to change in conditions and price, corrections, errors, and omissions, and/or withdrawal without notice.