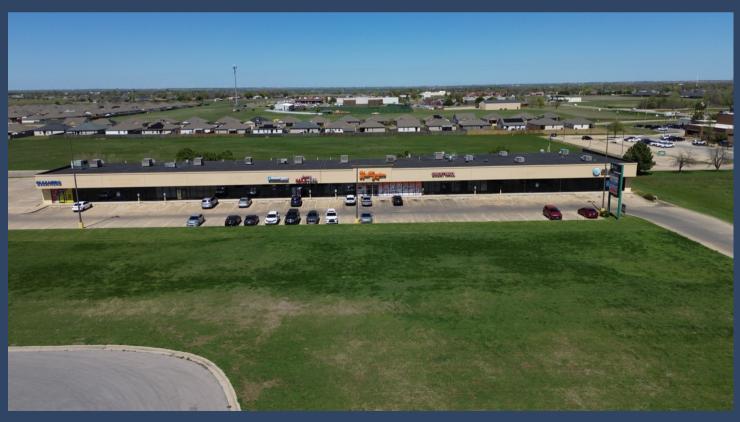

#### Size: 1,200 - 5,262 Sq.Ft. Price: \$13.50 NNN

- Walmart Shadow Center with direct access
  & sitelines to the Walmart parking lot
- Tenant's include: AT&T, Jackson Hewitt Tax Services, Luxury Nails & Spa, Brite Cleaners, Kush Gardens and Great Wall.
- 2nd Generation dental space available